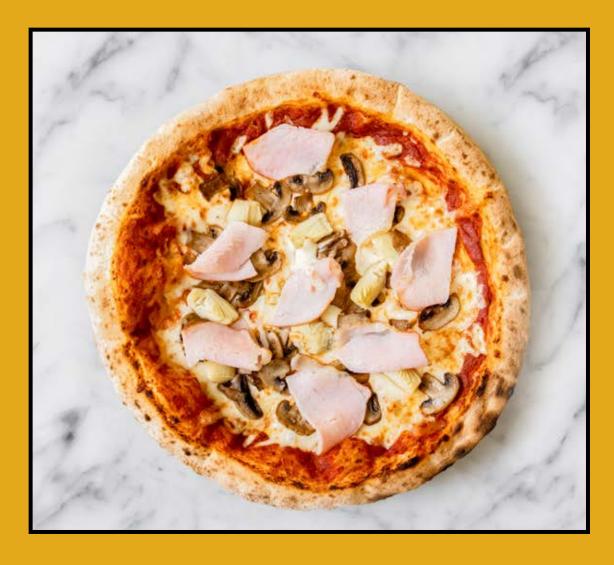

# RED PIZZA

Jamon Iberico & Tomatoes Iberico ham, olive oil and fresh tomato slices

**10"**:270β **14"**:360β

Artichoke, Mushroom & Ham 10":240<sup>B</sup> Pickled artichoke, champignons, 14":320<sup>B</sup> mozzarella and smoked ham