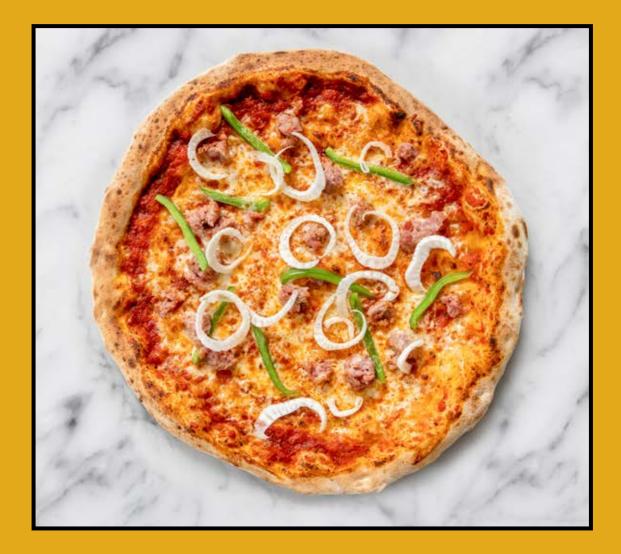

Sausage & Chili Sloane's fennel sausage, roasted green chili, mozzarella and fennel shavings

**10**":270β **14**":360β Zucchini & Feta [v] Zucchini, Chiang Mai feta, pine nuts, mozzarella and grana padano slices