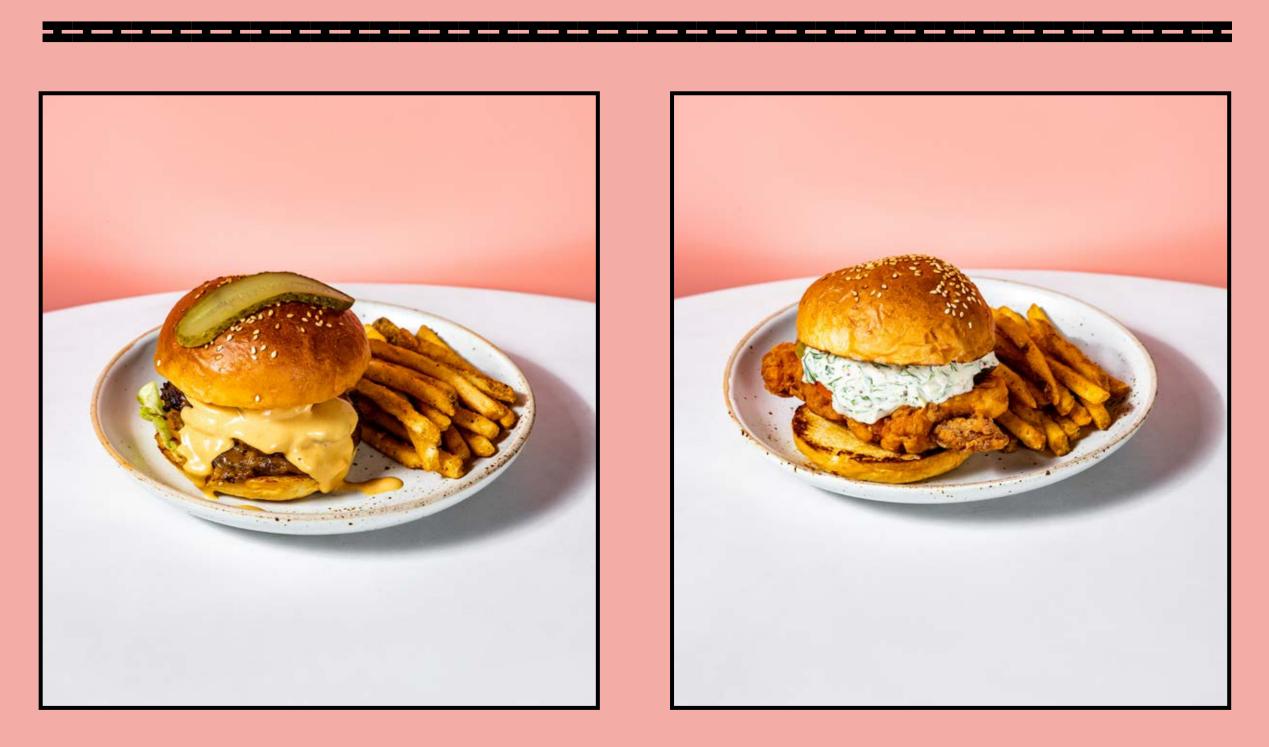

Kale Caesar Caesar salad with kale leaves, parmesan-dusted kale crisps and anchovies 350<sup>β</sup>

**390**<sup>β</sup>

Paradise Lost, our sister rooftop bar, sits 25 floors above us in the sky. We wish we could bottle the sunsets for you, but here's the next best thing. For a limited time, you can enjoy an extra helping of paradise with these three flavour-packed burgers.

#### Beef Burger

**400**<sup>β</sup>

Two pan-fried ground wagyu patties, with American cheddar cheese, tomato, lettuce and Chim Chim secret sauce in a houmemade bun, served with Cajun spiced fries Fried Chicken Sandwich310βBrined battered chicken, tomatoand tangy slaw in a homemadebun, served with sweet potato fries