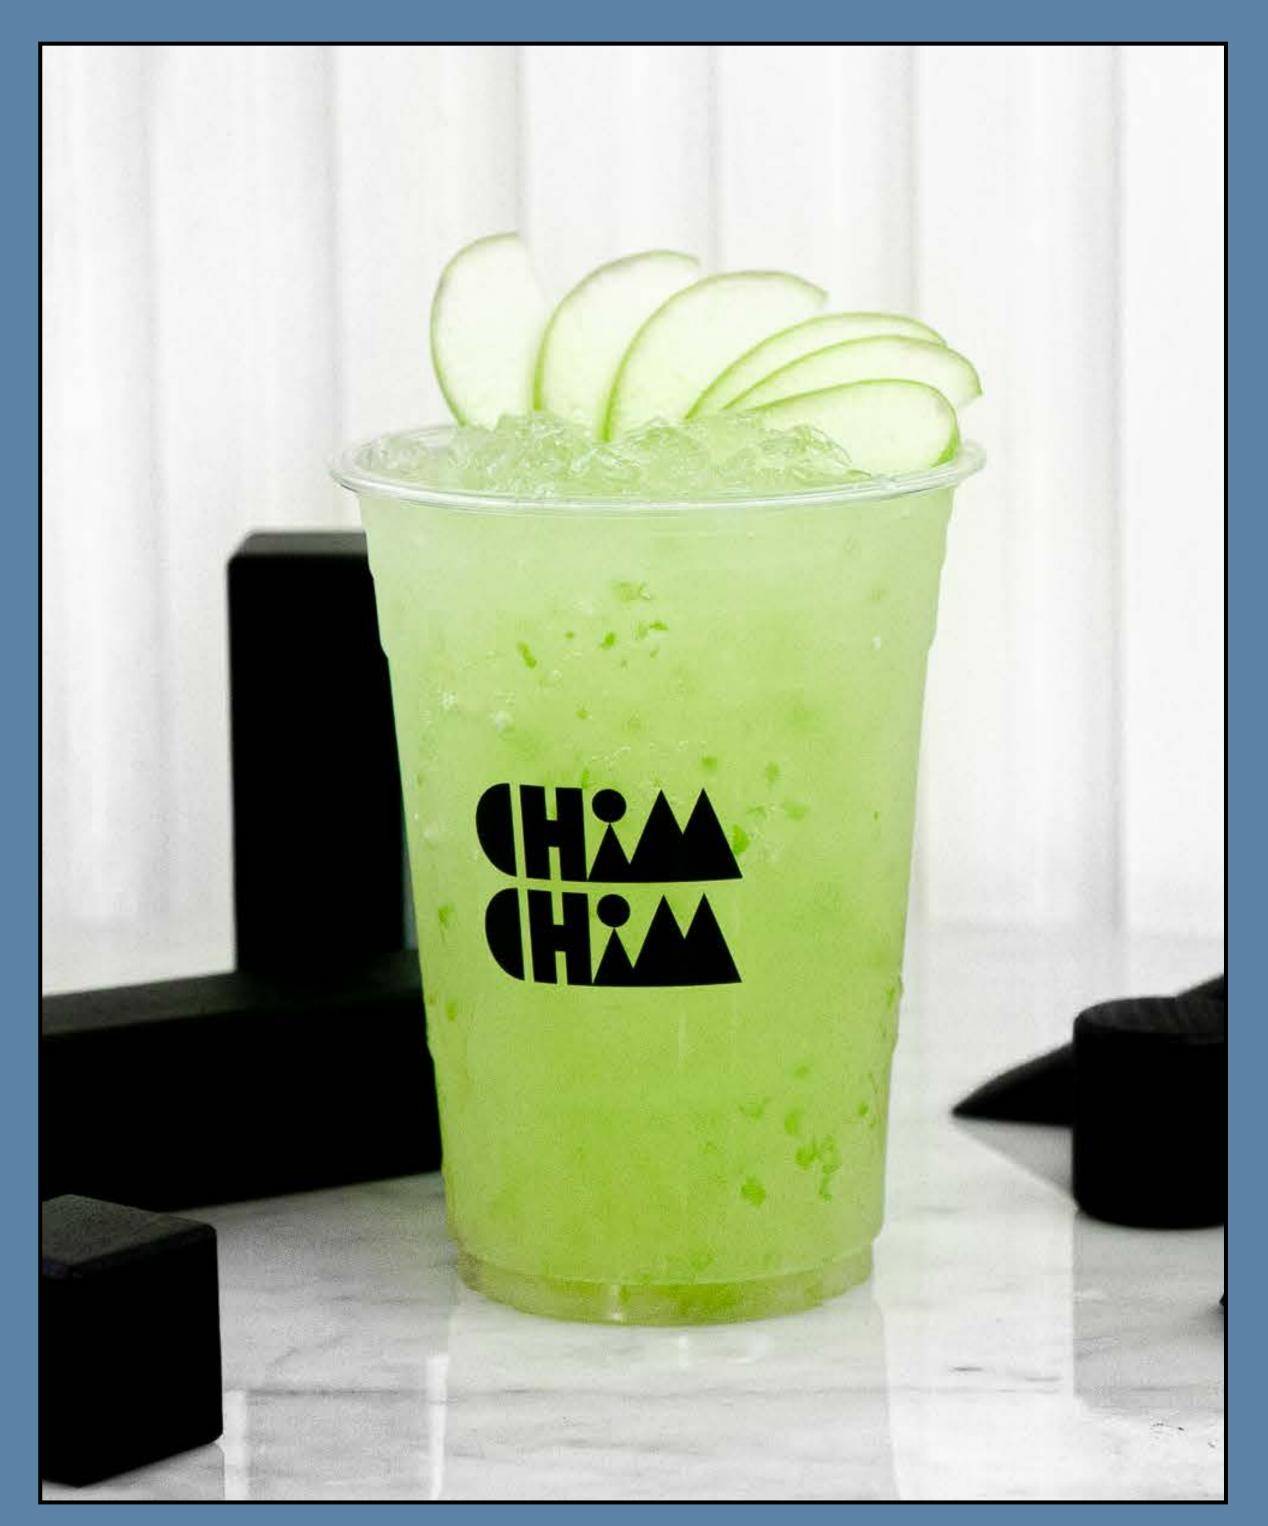

### Fresh Fruit Tea Frappe

Black Chai Tea + Fresh Mango Jungle Green Tea + Makrut Lime White Tea + Fresh Apple + Honey + Lemon

Caramel Frappe Roots Espresso, Caramel, Milk, Clove, Nutmeg, Whipped Cream

Mint Mocha Frappe Roots Espresso, Milk, Dutch Cocoa, Brown Sugar, Whipped Cream **120**<sup>β</sup>