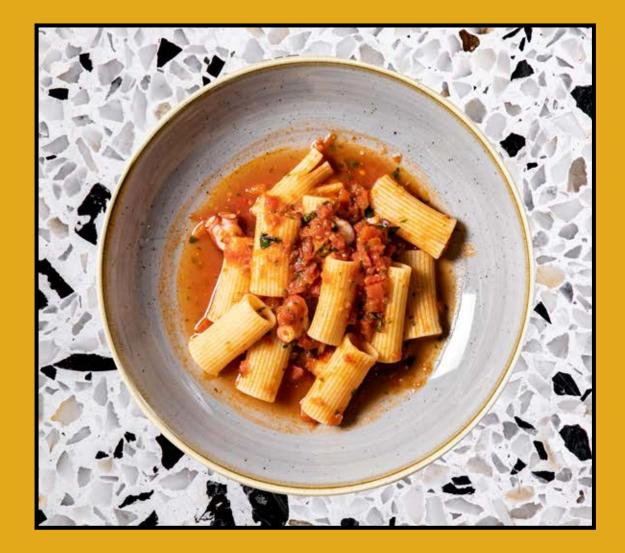

Octopus Rigatoni pasta with octopus stewed in tomato **400**<sup>β</sup>

Crab & Pesto Bucatini pasta tossed in blue swimmer crab meat with pesto and white wine sauce

Tiger Prawn Fettuccine with tiger prawns, tomato, brandy, cream and parsley