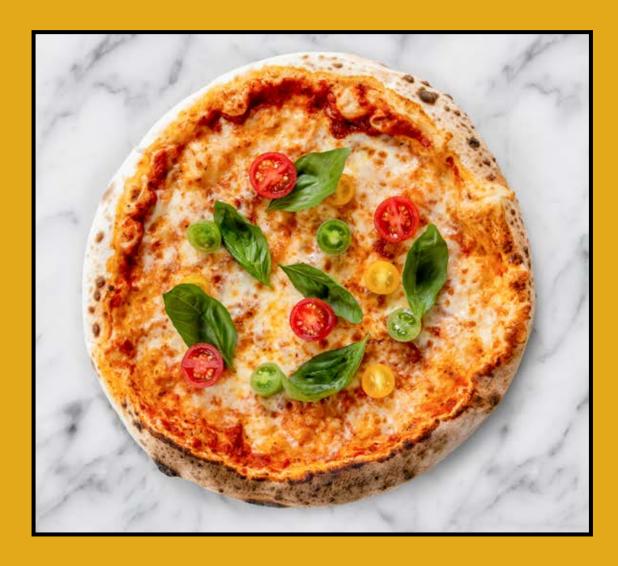

# RED PIZZA

Margherita

Tomato sauce, mozzarella, olive oil and basil **10″**:220₿ **14″**:270₿ Mushroom Garlic10Maitake mushrooms, garlic oil and12mozzarella12

**10"**:2408 **14"**:3208