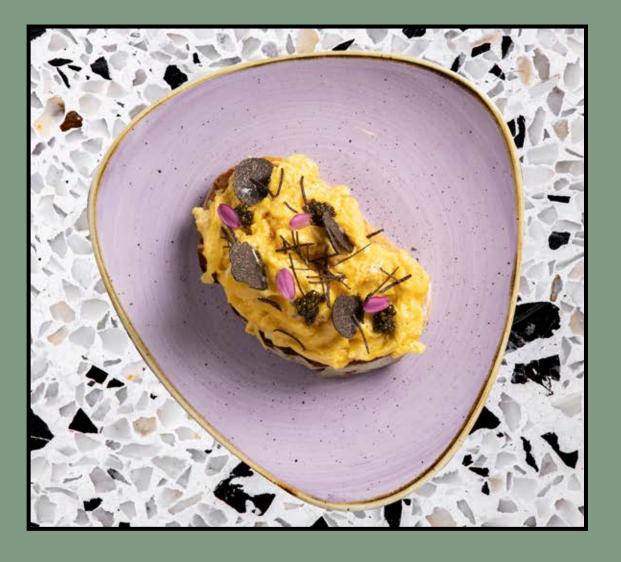

Breakfast Burrito Free-range scrambled eggs, Sloane's fennel sausage, American cheddar cheese, jalapenos, avocado and fresh tomato salsa in a homemade tortilla 330<sup>β</sup>

Fancy Schmancy Scramble Free-range scrambled eggs, caviar, bottarga and fried sourdough