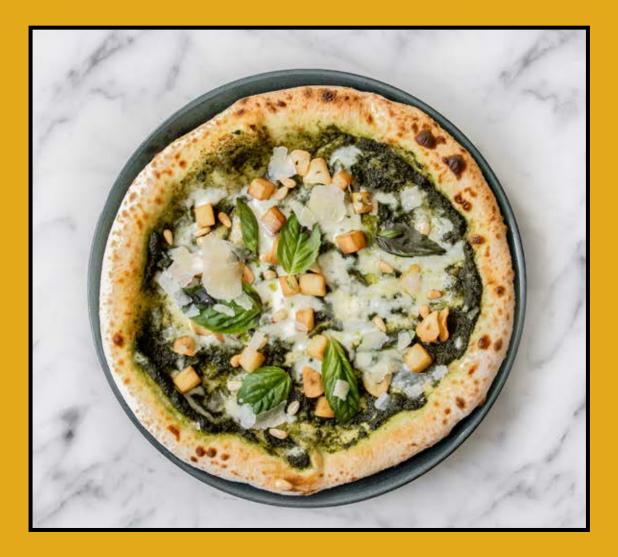

Sausage & Chili Sloane's fennel sausage, roasted green chili, mozzarella and fennel shavings

**10**":270β **14**":360β Zucchini & Feta [v] Zucchini, Chiang Mai feta, pine nuts, mozzarella and grana padano slices