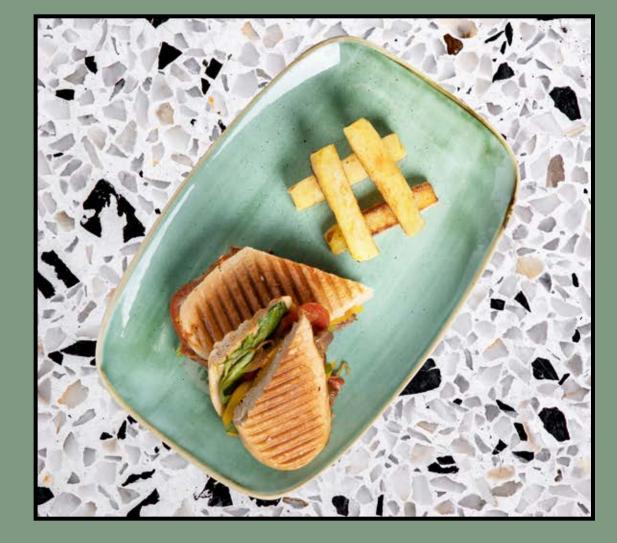

#### Chicken & Cranberry Sando

**320**<sup>8</sup>

Chicken breast, sour cream dill mayo, onion and cranberry sauce between homemade sourdough

BBQ Ribeye Panino Grilled ribeye beef, onion jam, house BBQ sauce and Asian mixed salad sandwiched in a soft panino **370**<sup>β</sup>