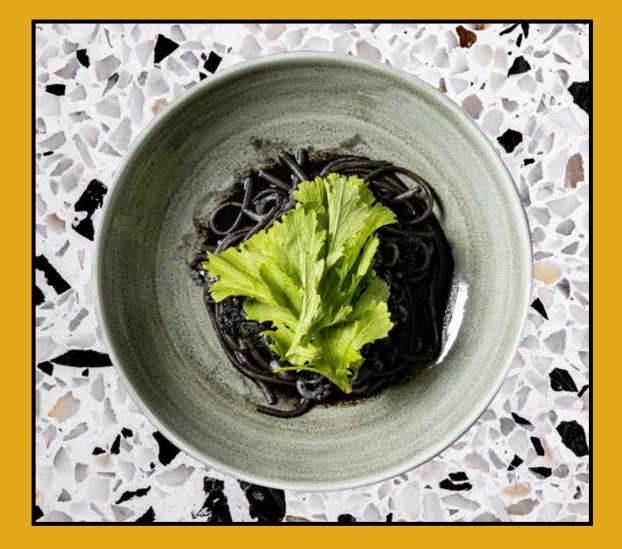

# PASTA

Beef Shank Fresh reginette pasta with beef shank ragu and fresh grated parmesan

**400**<sup>β</sup>

**350**<sup>β</sup>

Vongole Linguine with Asari clams, garlic and parsley

Cured Squid & Mustard Leaves Linguine with cured squid, squid ink, chili flakes and mustard leaves