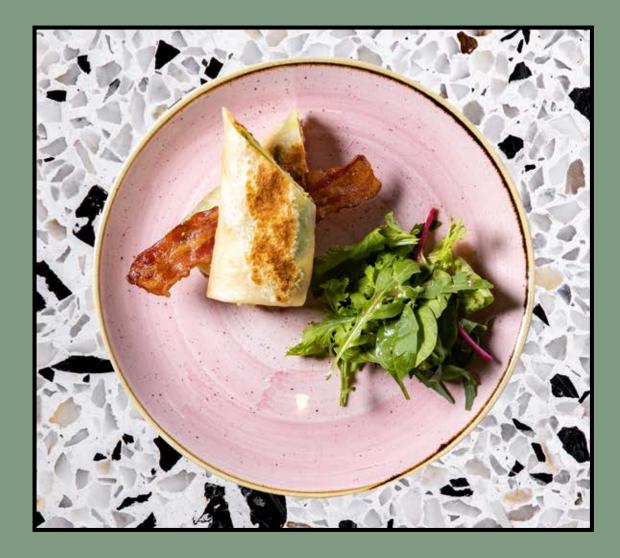

Breakfast Burrito Free-range scrambled eggs, Sloane's fennel sausage, American cheddar cheese, jalapenos, avocado and fresh tomato salsa in a homemade tortilla 330<sup>β</sup>

Fancy Schmancy Scramble Free-range scrambled eggs, caviar, bottarga and fried sourdough