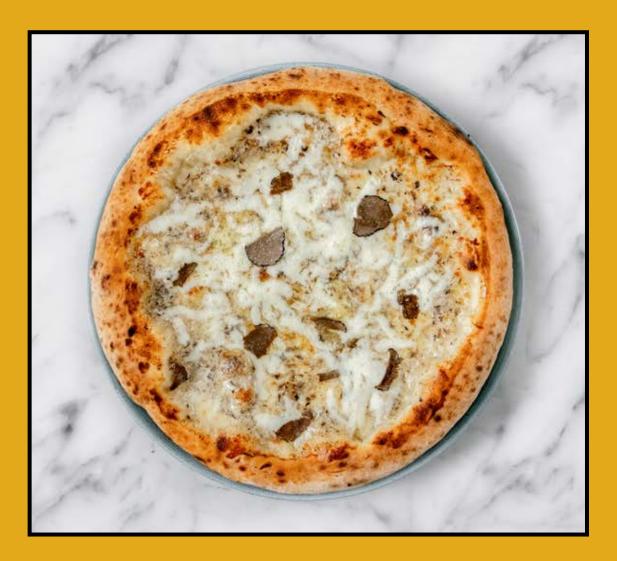

Mushroom Truffle10":4998Cream, truffle paste, summer truffle14":6998slices and mozzarella14":6998

Carbonara Bacon, egg, cream cheese, mozzarella, grana padano and guanciale

**10"**:270β **14"**:350β Mascarpone & Parma Ham Mascarpone, parma ham and mozzarella