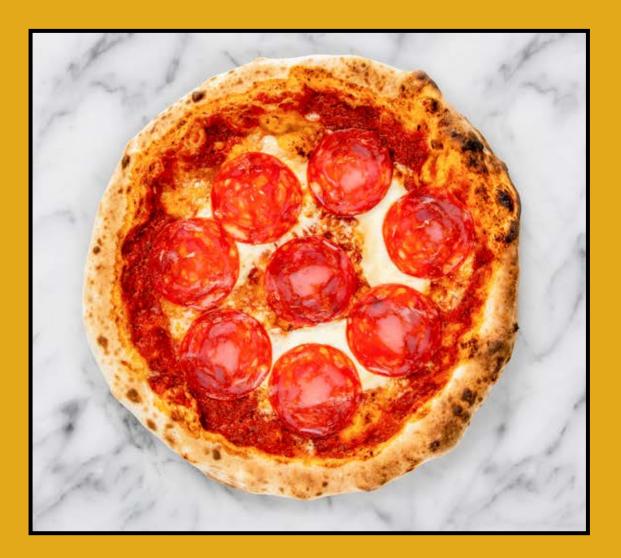

| Chorizo                          | <b>10″</b> :280₿ |
|----------------------------------|------------------|
| Spicy chorizo, scamorza and moz- | <b>14″</b> :370₿ |
| zarella                          |                  |