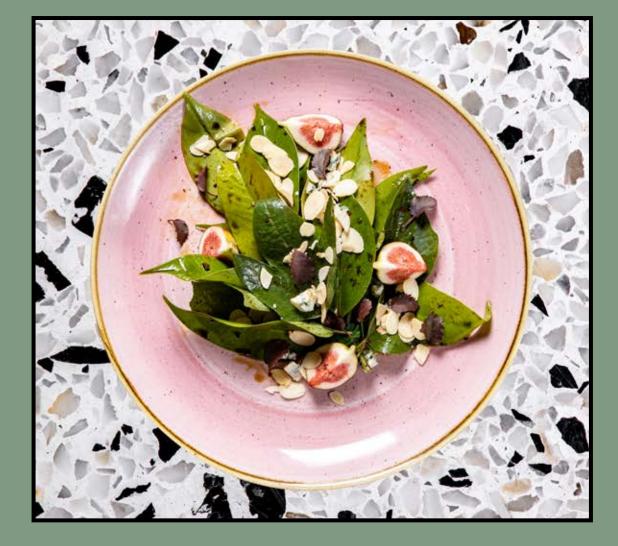

Hoki Poke Salad Tuna poke, mango, ponzu-soy vinaigrette with seasonal ice plant

Triple Leaves & Blue Cheese Okra, chamuang and red maple leaves with Chiang Rai crumbled blue cheese, shaved almonds and Lampang figs **280**<sup>β</sup>