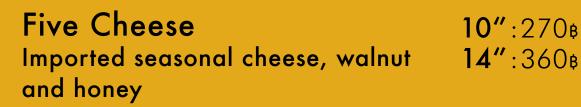

Mushroom Truffle10":4998Cream, truffle paste, summer truffle14":6998slices and mozzarella14":6998

Carbonara Bacon, egg, cream cheese, mozzarella, grana padano and guanciale

**10"**:270β **14"**:350β Mascarpone & Parma Ham Mascarpone, parma ham and mozzarella