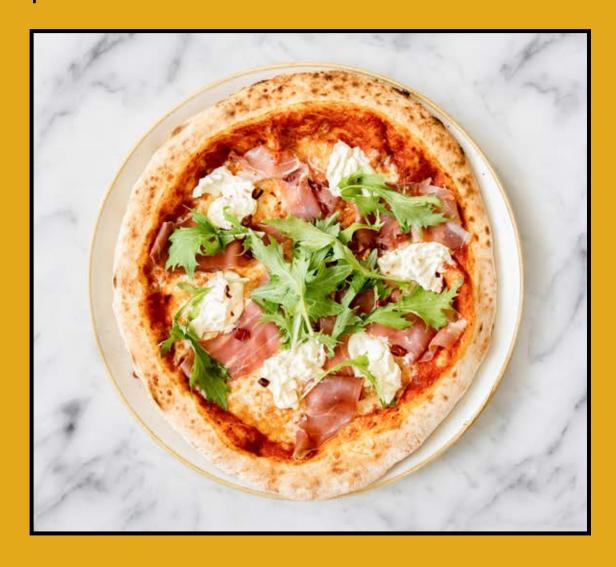

**10"**:255β **14"**:345β

Rocket & Prosciutto Sloane's prosciutto, wild rocket, mozzarella, mascarpone and chili oil

**10"**:270β **14"**:360β