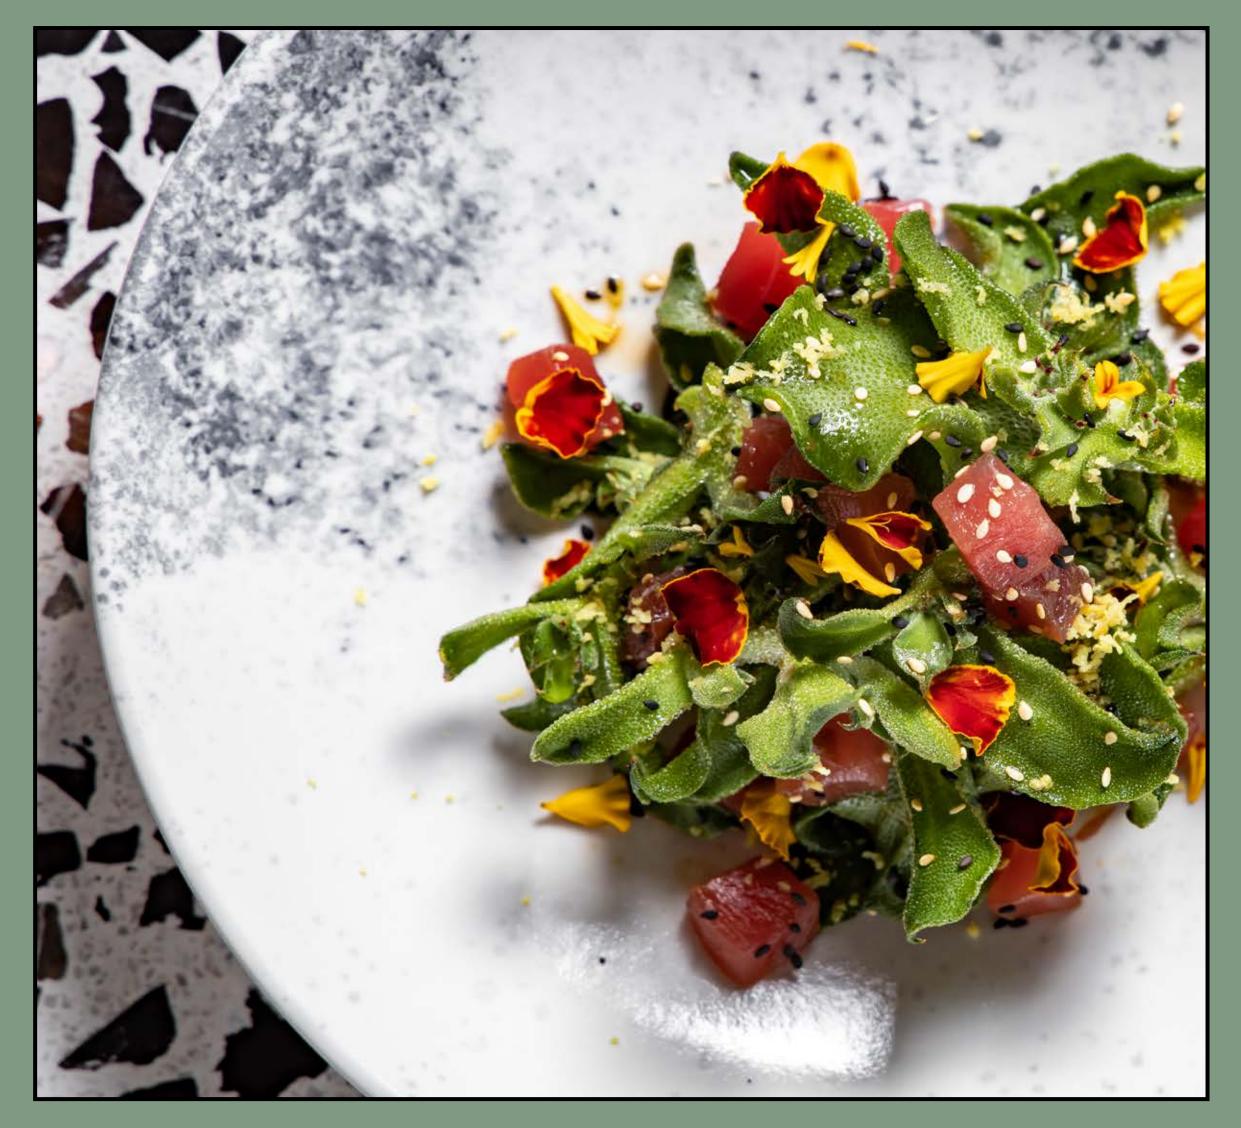

Hoki Poke Salad Tuna poke, mango, ponzu-soy vinaigrette with seasonal ice plant

Triple Leaves & Blue Cheese Okra, chamuang and red maple leaves with Chiang Rai crumbled blue cheese, shaved almonds and Lampang figs **280**<sup>β</sup>