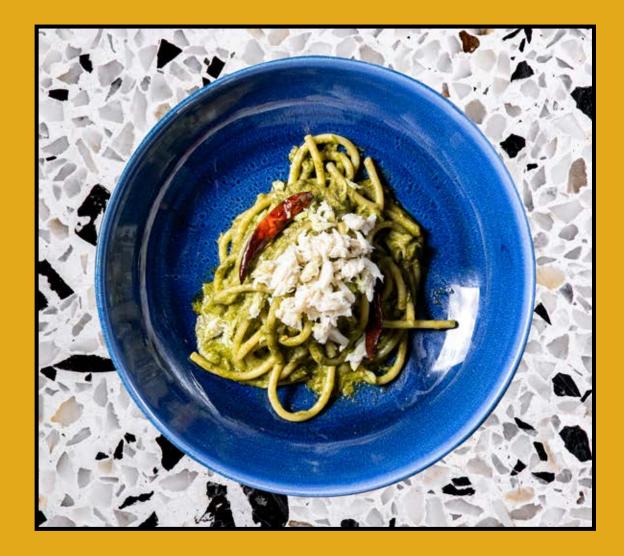

Octopus Rigatoni pasta with octopus stewed in tomato **400**<sup>β</sup>

Crab & Pesto Bucatini pasta tossed in blue swimmer crab meat with pesto and white wine sauce

Tiger Prawn Fettuccine with tiger prawns, tomato, brandy, cream and parsley