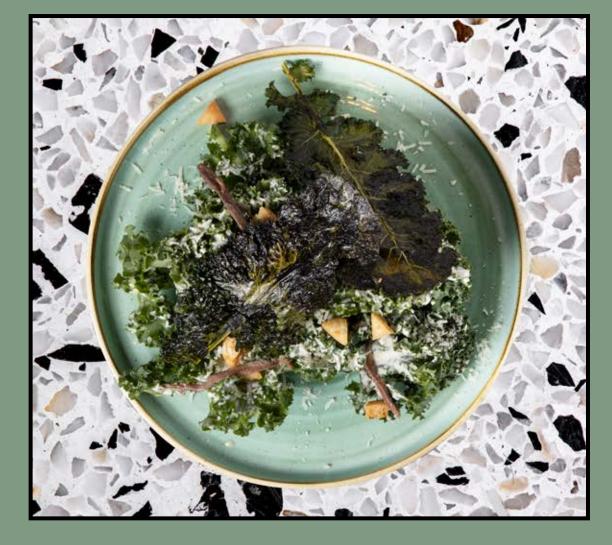

Kale Caesar Caesar salad with kale leaves, parmesan-dusted kale crisps and anchovies 350<sup>β</sup>

**390**<sup>β</sup>

Paradise Lost, our sister rooftop bar, sits 25 floors above us in the sky. We wish we could bottle the sunsets for you, but here's the next best thing. For a limited time, you can enjoy an extra helping of paradise with these three flavour-packed burgers.