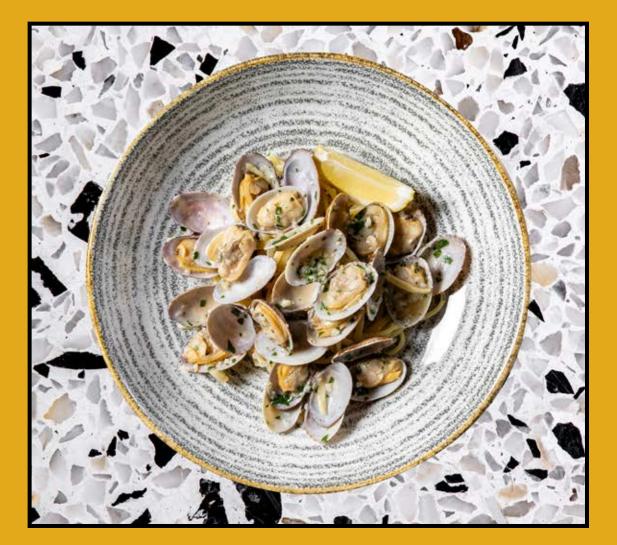

# PASTA

Beef Shank Fresh reginette pasta with beef shank ragu and fresh grated parmesan

**400**<sup>β</sup>

**350**<sup>β</sup>

Vongole Linguine with Asari clams, garlic and parsley

Cured Squid & Mustard Leaves Linguine with cured squid, squid ink, chili flakes and mustard leaves