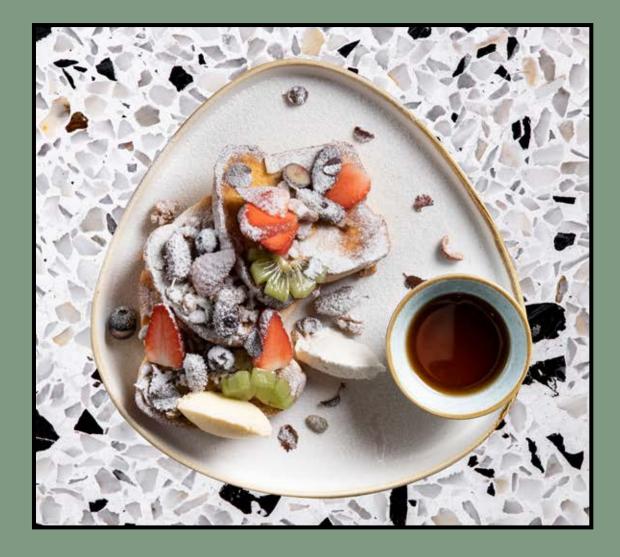

### BREAKFAST

Fully Loaded French Toast Shokupan milky French toast, cream, maple syrup and seasonal fruit

**270**<sup>β</sup>

Breakfast Piada Free-range eggs, mortadella, basil-tomato, feta cheese and harissa layered in freshly baked Italian flatbread