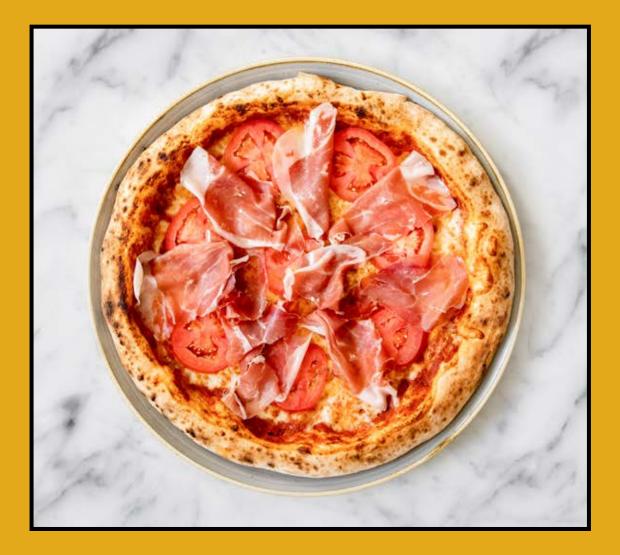

# RED PIZZA

Jamon Iberico & Tomatoes Iberico ham, olive oil and fresh tomato slices

**10"**:270β **14"**:360β

Artichoke, Mushroom & Ham 10":240<sup>B</sup> Pickled artichoke, champignons, 14":320<sup>B</sup> mozzarella and smoked ham