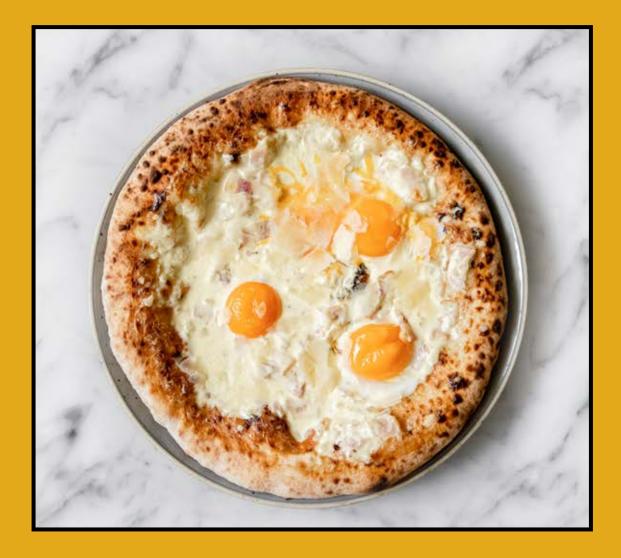

# WHITE PIZZA

Potato, Pesto & Garlic [v] Fried potato, toasted garlic, mozzarella, grana padano and pesto **10"**:2408 **14"**:3408

Gravlax & Cream10":2608Gravlax, dill, spring onion, mozza-14":3508rella and sour cream14":3508