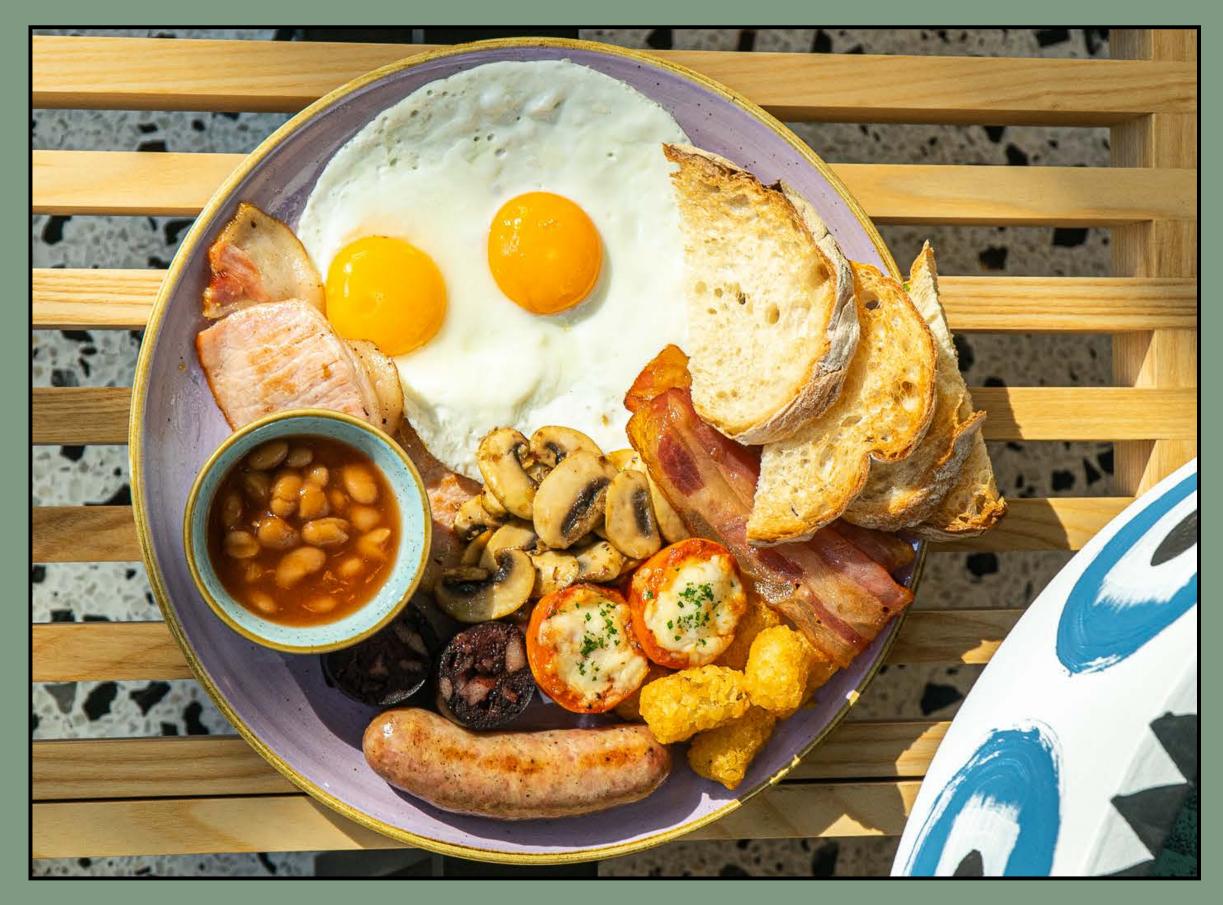

### Hangover Brekkie

350<sup>β</sup>

Free-range eggs with bacon, Sloane's sausage, black pudding, sautéed mushroom, tomato, baked beans, tater tots and grilled sourdough toast

Egg Styles (Scrambled, Sunny Side, Over Easy, Over Hard, Omelette)