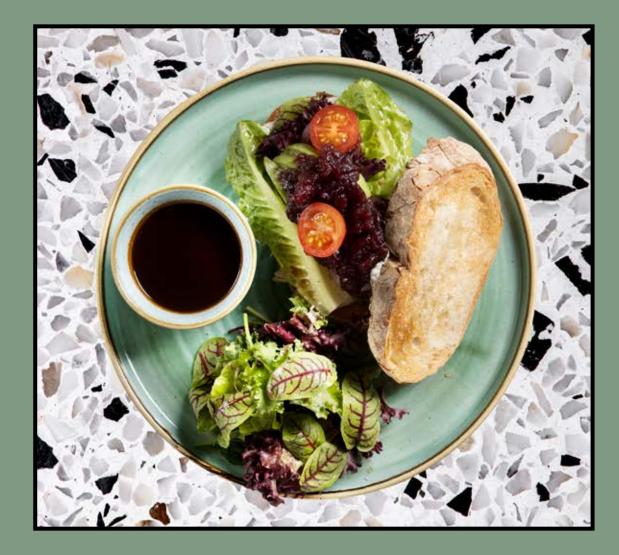

#### Chicken & Cranberry Sando

**320**<sup>8</sup>

Chicken breast, sour cream dill mayo, onion and cranberry sauce between homemade sourdough

BBQ Ribeye Panino Grilled ribeye beef, onion jam, house BBQ sauce and Asian mixed salad sandwiched in a soft panino **370**<sup>β</sup>

Hoki Poke Salad Tuna poke, mango, ponzu-soy vinaigrette with seasonal ice plant

Triple Leaves & Blue Cheese Okra, chamuang and red maple leaves with Chiang Rai crumbled blue cheese, shaved almonds and Lampang figs **280**<sup>β</sup>