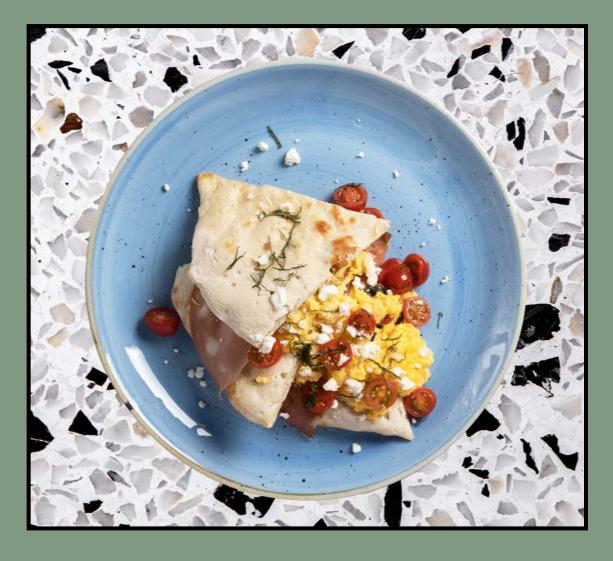

### BREAKFAST

Fully Loaded French Toast Shokupan milky French toast, cream, maple syrup and seasonal fruit

**270**<sup>β</sup>

Breakfast Piada Free-range eggs, mortadella, basil-tomato, feta cheese and harissa layered in freshly baked Italian flatbread