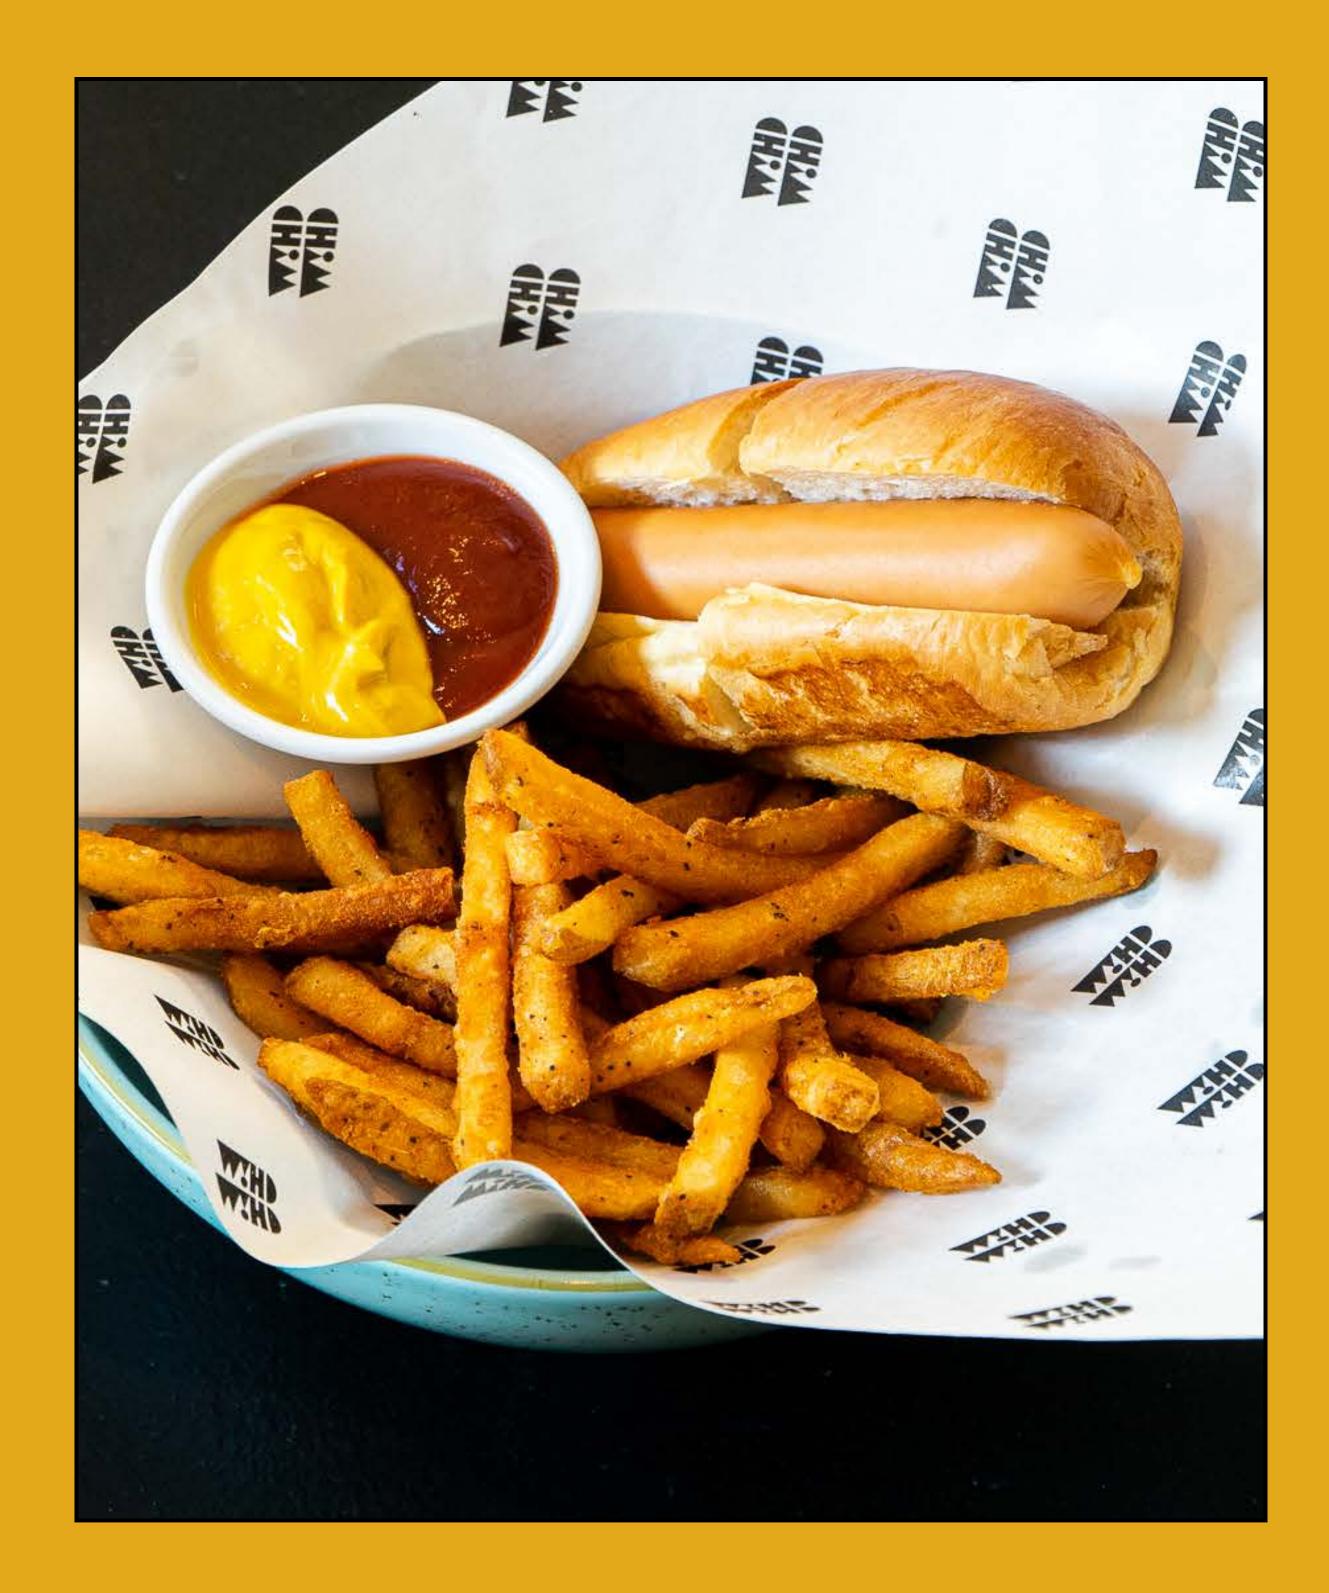

# KIDS MENU

Ŵ

| Pomodoro Pasta<br>Rigatoni pasta with tomato sauce and grana padano cheese                                       | <b>180</b> β |
|------------------------------------------------------------------------------------------------------------------|--------------|
| Margherita Pizza<br>8″ sourdough pizza with tomato and mozzarella cheese                                         | <b>150</b> β |
| Chicken Wings<br>Cajun fried chicken wings with fries                                                            | <b>18O</b> β |
| Chicken Hot Dog<br>Hot dog on a homemade bun, served with cajun<br>spiced fries, mustard and ketchup on the side | <b>160</b> β |