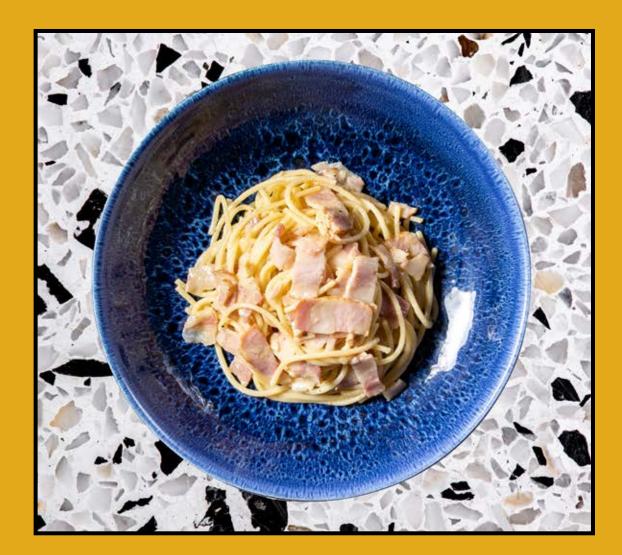

# PASTA

Aglio Olio Spaghetti with house-cured Sloane's pancetta, parsley and extra virgin olive oil

Carbonara Spaghetti with bacon, eggs and Chachoengsao guanciale

**340**₿