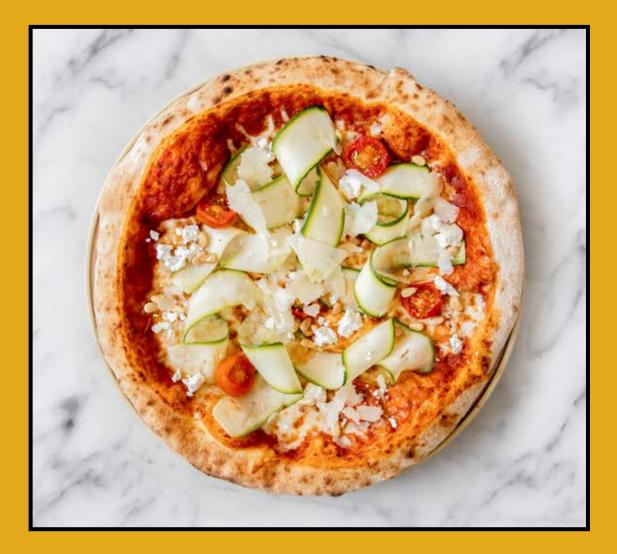

Sausage & Chili Sloane's fennel sausage, roasted green chili, mozzarella and fennel shavings

**10**":270β **14**":360β Zucchini & Feta [v] Zucchini, Chiang Mai feta, pine nuts, mozzarella and grana padano slices