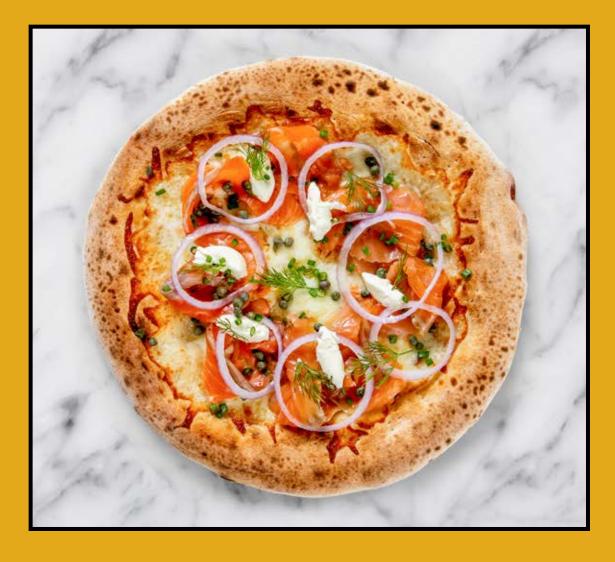

# WHITE PIZZA

Potato, Pesto & Garlic [v] Fried potato, toasted garlic, mozzarella, grana padano and pesto **10"**:2408 **14"**:3408

Gravlax & Cream10":2608Gravlax, dill, spring onion, mozza-14":3508rella and sour cream14":3508