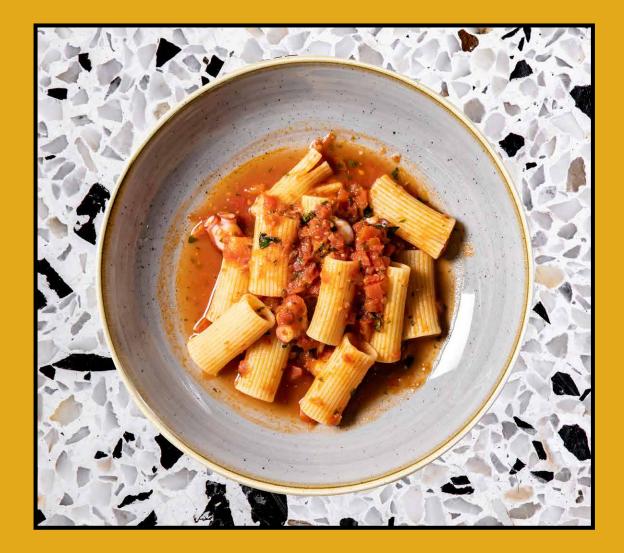

# PASTA

Beef Shank Fresh reginette pasta with beef shank ragu and freshly grated Parmesan

**400**<sup>β</sup>

**350**<sup>β</sup>

Vongole Linguine with Asari clams, garlic and parsley

Cured Squid & Mustard Leaves Linguine with cured squid, squid ink, chili flakes and mustard leaves