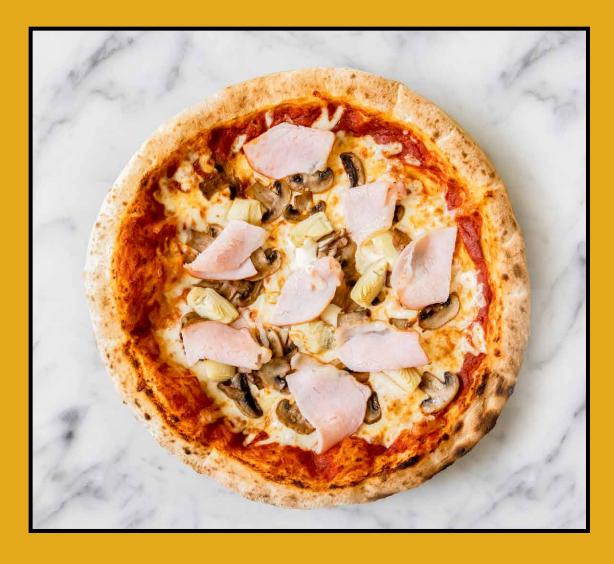

# RED PIZZA

Jamon Iberico & Tomatoes Iberico ham, olive oil and fresh tomato slices

**10"**:270β **14"**:360β

Artichoke, Mushroom & Ham 10":240<sup>B</sup> Pickled artichoke, champignons, 14":320<sup>B</sup> mozzarella and smoked ham