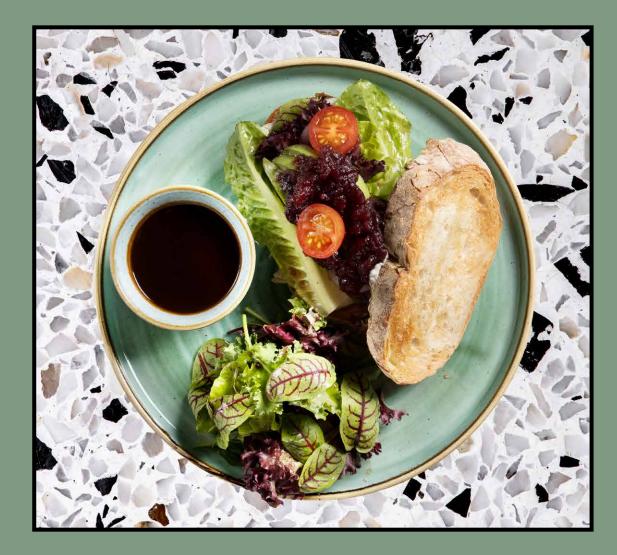

#### Hangover Brekkie

**350**₿

Free-range eggs with bacon, Sloane's sausage, black pudding, sautéed mushroom, tomato, baked beans, tater tots and grilled sourdough toast

Egg Styles (Scrambled, Sunny Side Up, Over Easy, Over Hard, Omelette)

# 

| Eggs x 2      | <b>40</b> 8             | Bacon x 2 pcs.             | <b>90</b> 8 |
|---------------|-------------------------|----------------------------|-------------|
| Black Pudding | <b>120</b> <sup>β</sup> | Grilled Sourdough x 2 pcs. | <b>40</b> 8 |
| Avocado       | <b>90</b> 8             | Side Salad                 | <b>90</b> 8 |
| Sausage       | <b>80</b> 8             |                            |             |