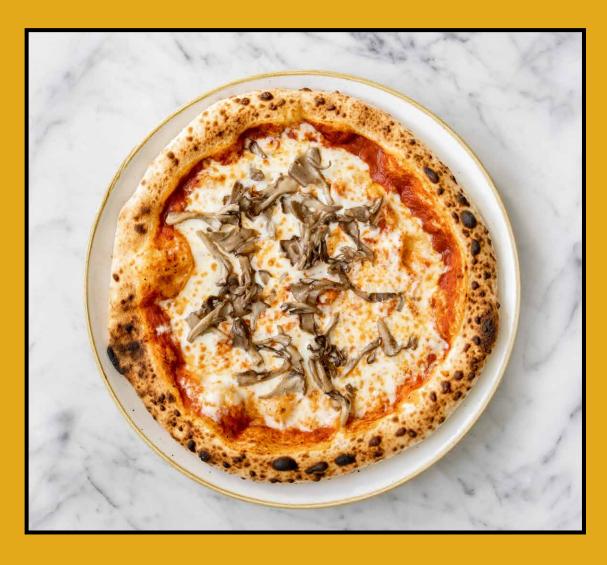

# RED PIZZA

Margherita

Tomato sauce, mozzarella, olive oil and basil

**10″**:220₿ **14″**:270₿ Mushroom Garlic10Maitake mushrooms, garlic oil and14mozzarella14

**10"**:2408 **14"**:3208