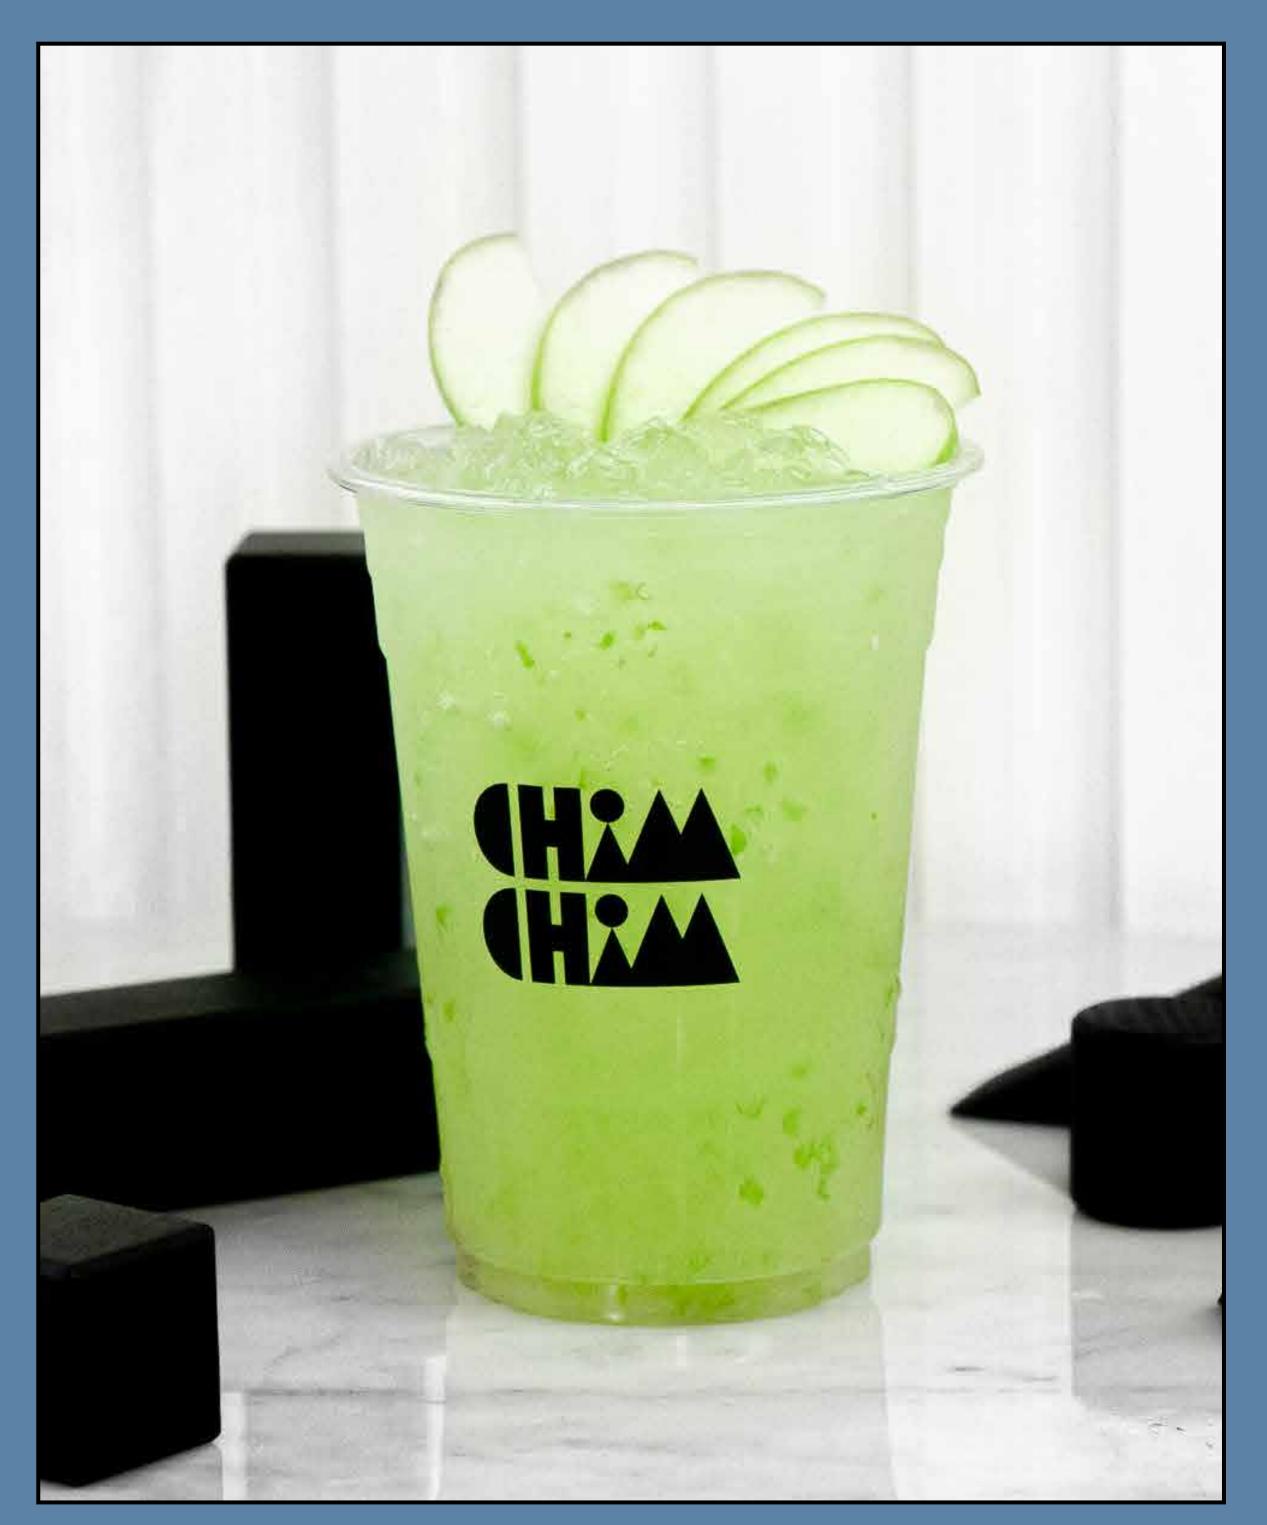

#### Fresh Fruit Tea Frappe

Black Chai Tea + Fresh Mango Jungle Green Tea + Makrut Lime White Tea + Fresh Apple + Honey + Lemon

Caramel Frappe Roots Espresso, Caramel, Milk, Clove, Nutmeg, Whipped Cream