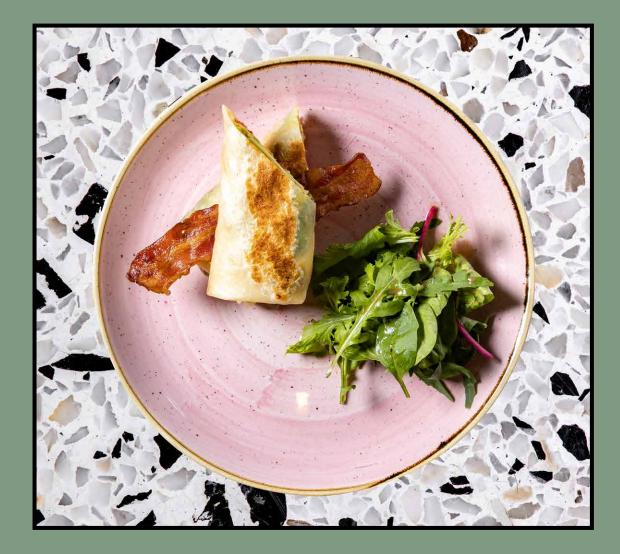

Breakfast Burrito Free-range scrambled eggs, Sloane's fennel sausage, American cheddar cheese, jalapenos, avocado and fresh tomato salsa in a homemade tortilla **330**<sup>β</sup>

Fancy Schmancy Scramble Free-range scrambled eggs, caviar, bottarga and fried sourdough