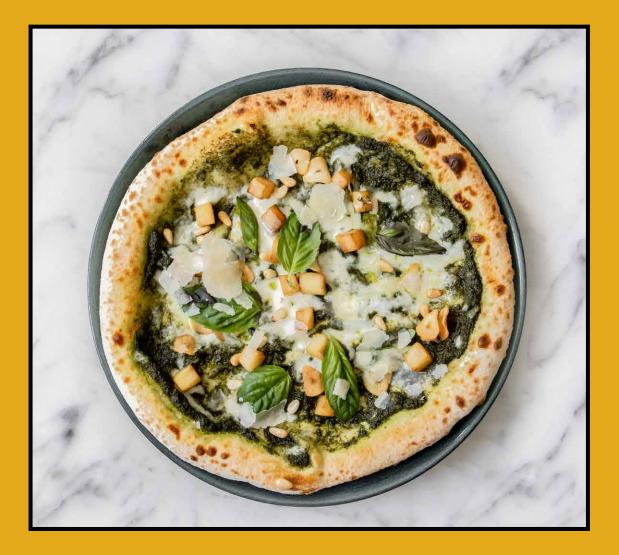

# WHITE PIZZA

Potato, Pesto & Garlic [v] Fried potato, toasted garlic, mozzarella, grana padano and pesto **10"**:2408 **14"**:3408

Gravlax & Cream10":2608Gravlax, dill, spring onion, mozza-14":3508rella and sour cream14":3508