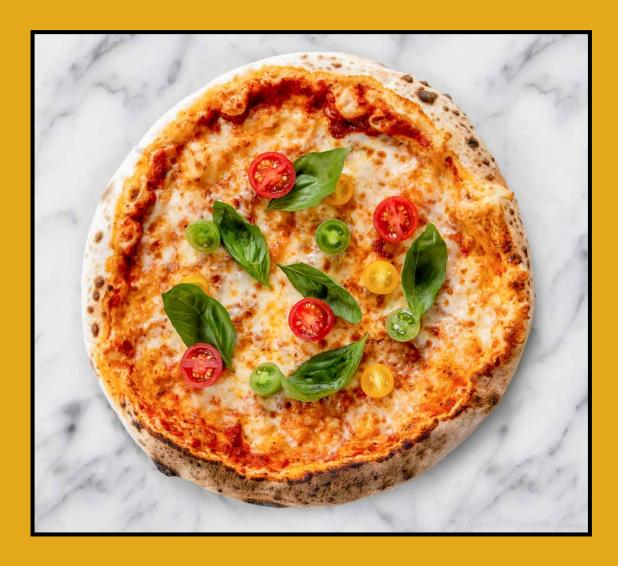

# RED PIZZA

Margherita

Tomato sauce, mozzarella, olive oil and basil

**10″**:220₿ **14″**:270₿ Mushroom Garlic10Maitake mushrooms, garlic oil and14mozzarella14

**10"**:2408 **14"**:3208