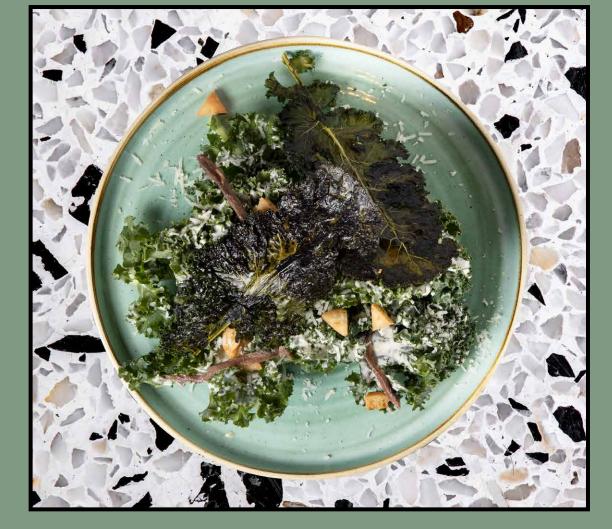

Kale Caesar Caesar salad with kale leaves, Parmesan-dusted kale crisps and anchovies 350<sup>β</sup>

**390**<sup>β</sup>

Paradise Lost, our sister rooftop bar, sits 25 floors above us in the sky. We wish we could bottle the sunsets for you, but here's the next best thing. For a limited time, you can enjoy an extra helping of paradise with these three flavour-packed burgers.