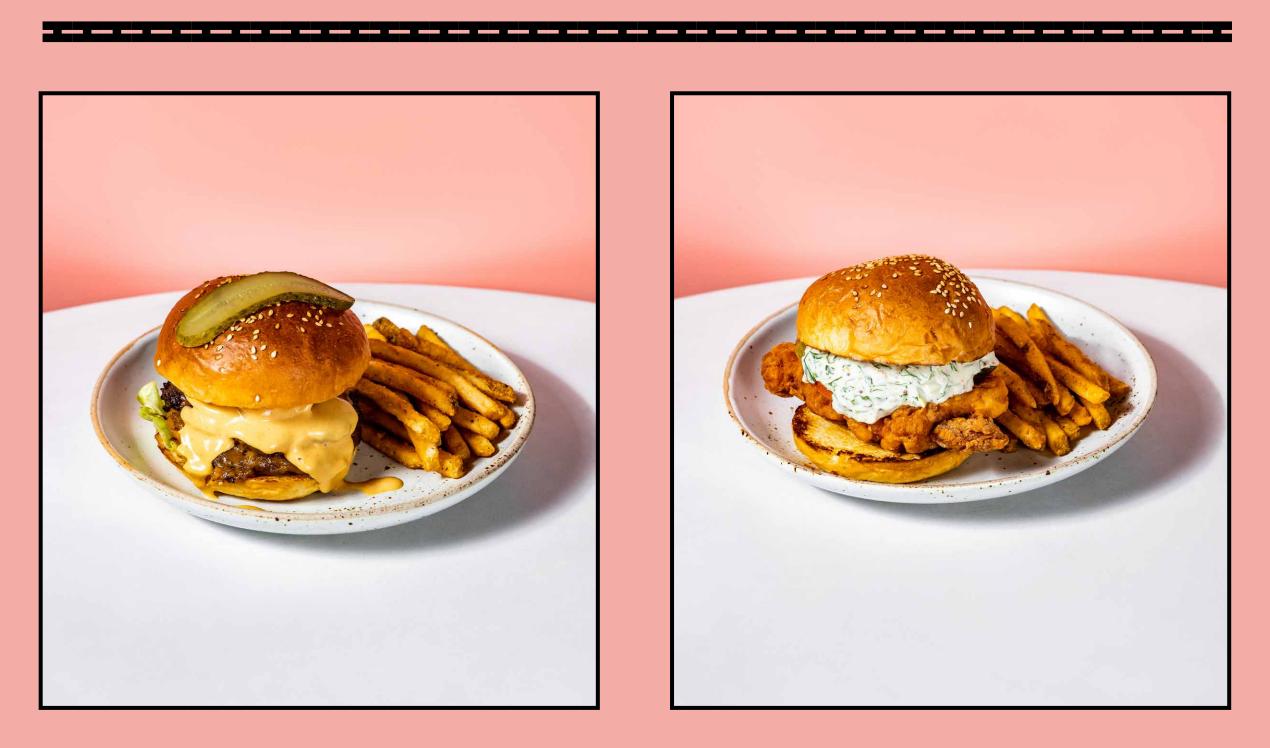

#### Beef Burger

**400**<sup>β</sup>

Two pan-fried ground wagyu patties, with American cheddar cheese, tomato, lettuce and Chim Chim secret sauce in a houmemade bun, served with Cajun spiced fries Fried Chicken Sandwich310βBrined battered chicken, tomatoand tangy slaw in a homemadebun, served with sweet potato fries