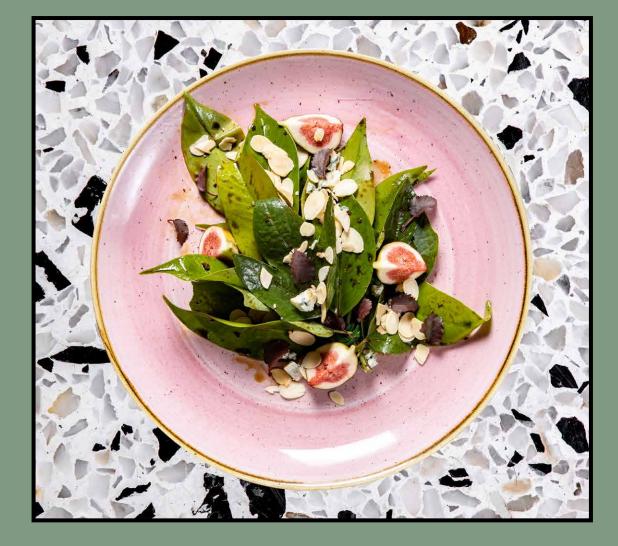

Hoki Poke Salad Tuna poke, mango, ponzu-soy vinaigrette with seasonal ice plant

Triple Leaves & Blue Cheese Okra, chamuang and red maple leaves with Chiang Rai crumbled blue cheese, shaved almonds and Lampang figs **280**<sup>β</sup>