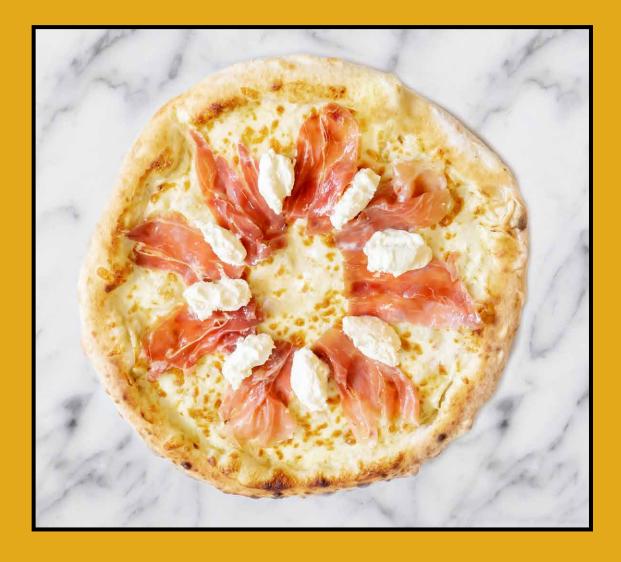

# WHITE PIZZA

Potato, Pesto & Garlic [v] Fried potato, toasted garlic, mozzarella, grana padano and pesto **10"**:2408 **14"**:3408

Gravlax & Cream10":2608Gravlax, dill, spring onion, mozza-14":3508rella and sour cream14":3508