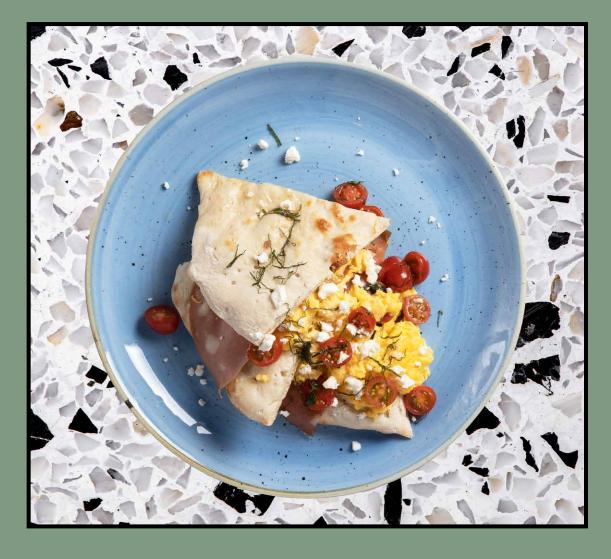

# BREAKFAST

Fully Loaded French Toast Shokupan milky French toast, cream, maple syrup and seasonal fruit

Breakfast Piada Free-range eggs, mortadella, basil-tomatoes, feta cheese and harissa layered in freshly baked Italian flatbread