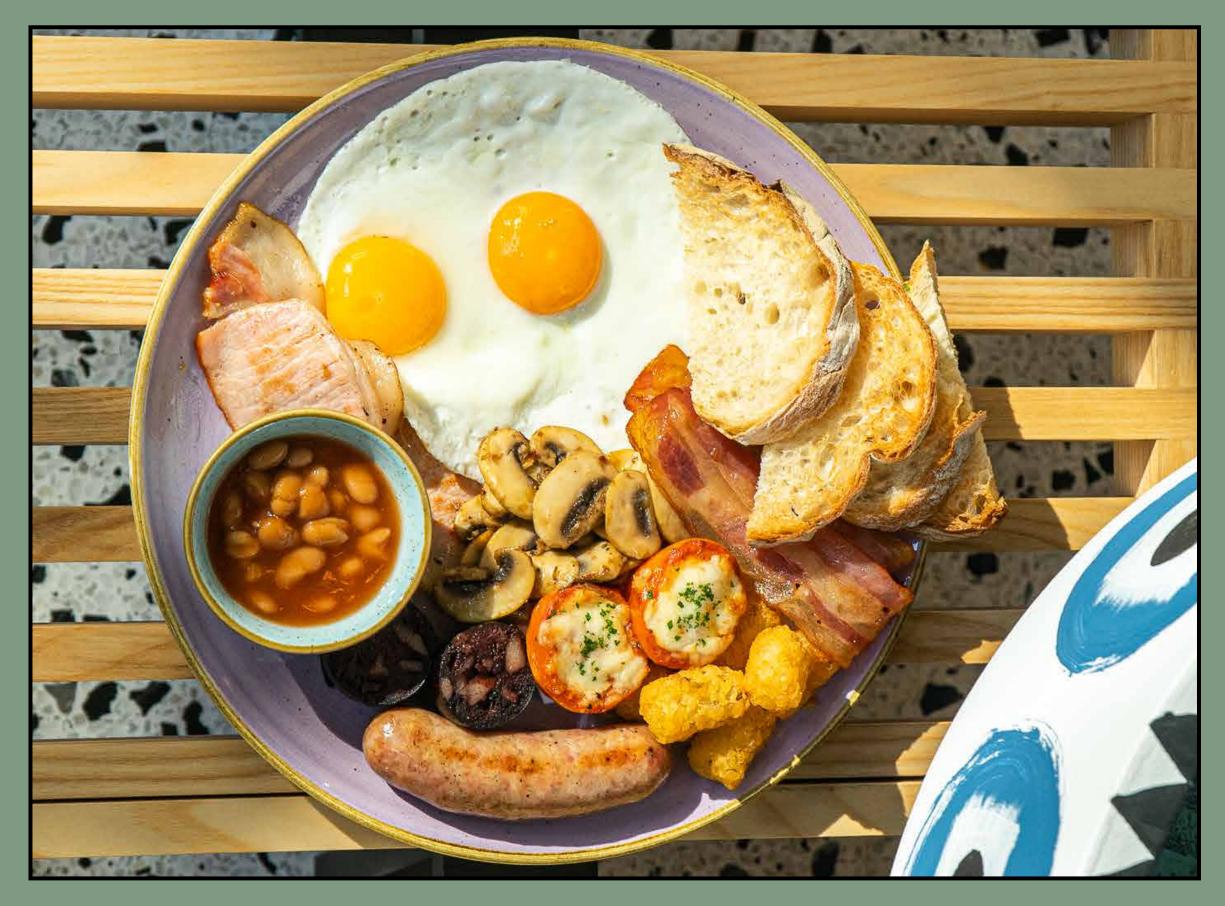

#### Hangover Brekkie

**350**₿

Free-range eggs with bacon, Sloane's sausage, black pudding, sautéed mushroom, tomato, baked beans, tater tots and grilled sourdough toast

Egg Styles (Scrambled, Sunny Side Up, Over Easy, Over Hard, Omelette)