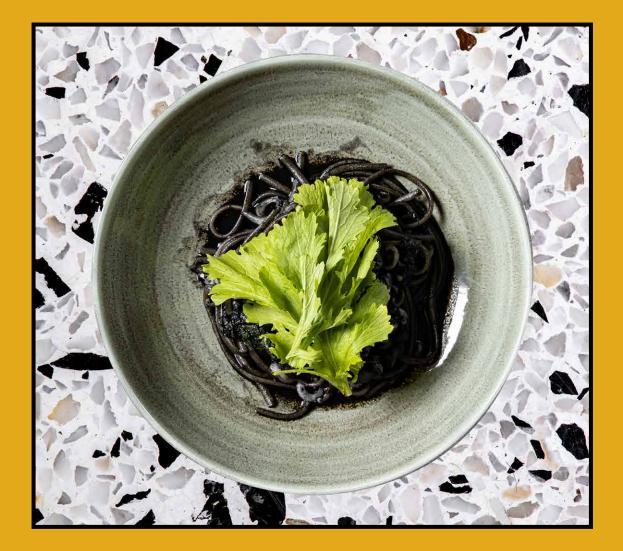

# PASTA

Beef Shank Fresh reginette pasta with beef shank ragu and freshly grated Parmesan

**400**<sup>β</sup>

**350**<sup>β</sup>

Vongole Linguine with Asari clams, garlic and parsley

Cured Squid & Mustard Leaves Linguine with cured squid, squid ink, chili flakes and mustard leaves