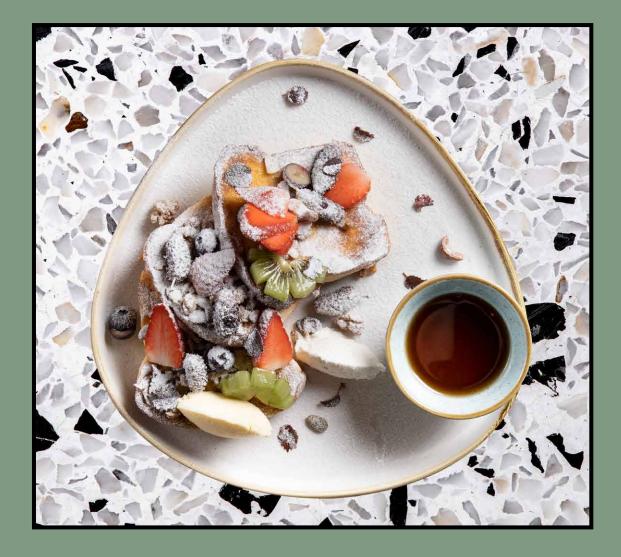

# BREAKFAST

Fully Loaded French Toast Shokupan milky French toast, cream, maple syrup and seasonal fruit

Breakfast Piada Free-range eggs, mortadella, basil-tomatoes, feta cheese and harissa layered in freshly baked Italian flatbread

**290**<sup>β</sup>

**370**<sup>β</sup>