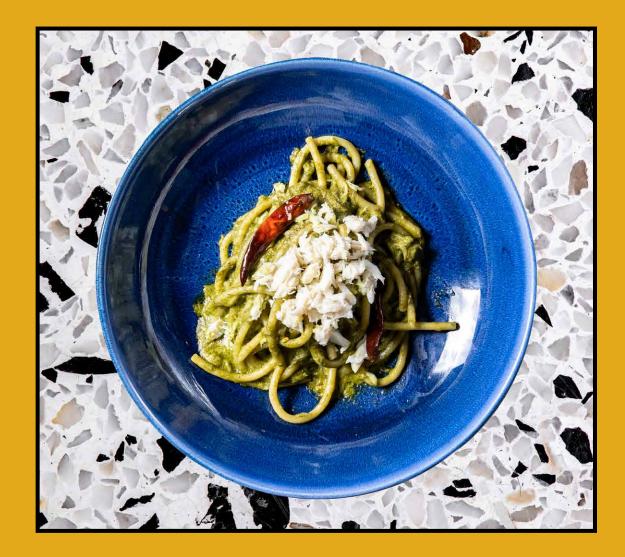

**400**<sup>β</sup>

Crab & Pesto Bucatini pasta tossed in blue swimmer crab meat with pesto and white wine sauce

Tiger Prawn Fettuccine with tiger prawns, tomato, brandy, cream and parsley

**550**₿

**430**<sup>β</sup>