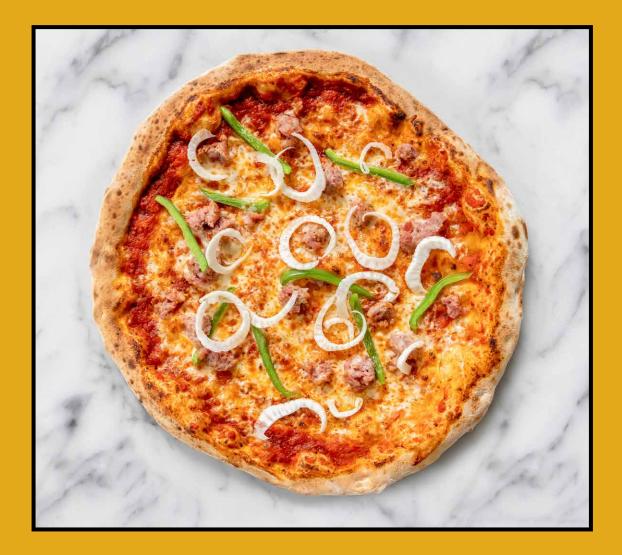

Sausage & Chili Sloane's fennel sausage, roasted green chili, mozzarella and fennel shavings

**10**":270β **14**":360β Zucchini & Feta [v] Zucchini, Chiang Mai feta, pine nuts, mozzarella and grana padano slices