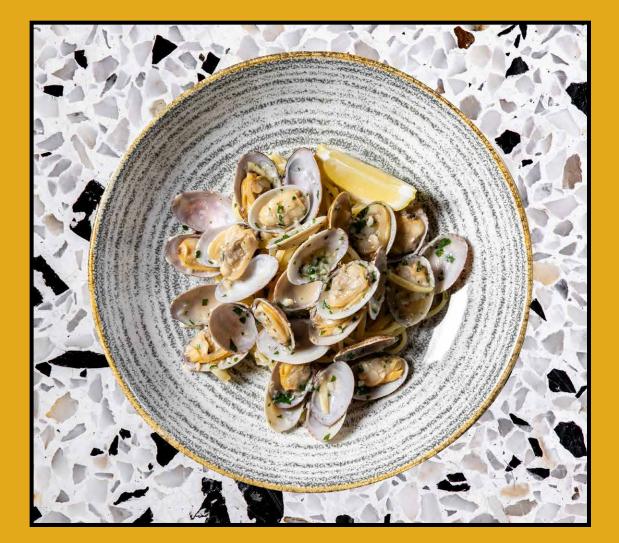

# PASTA

Beef Shank Fresh reginette pasta with beef shank ragu and freshly grated Parmesan

**400**<sup>β</sup>

**350**<sup>β</sup>

Vongole Linguine with Asari clams, garlic and parsley

Cured Squid & Mustard Leaves Linguine with cured squid, squid ink, chili flakes and mustard leaves