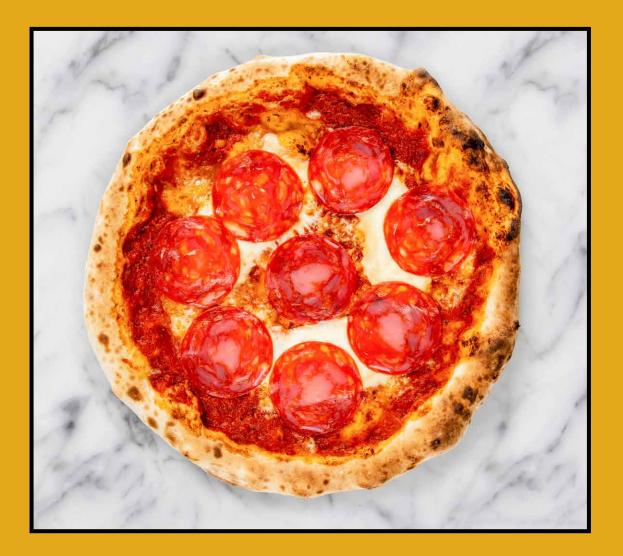

# RED PIZZA

Margherita

Tomato sauce, mozzarella, olive oil and basil

**10″**:220₿ **14″**:270₿ Mushroom Garlic10Maitake mushrooms, garlic oil and14mozzarella14

**10"**:2408 **14"**:3208