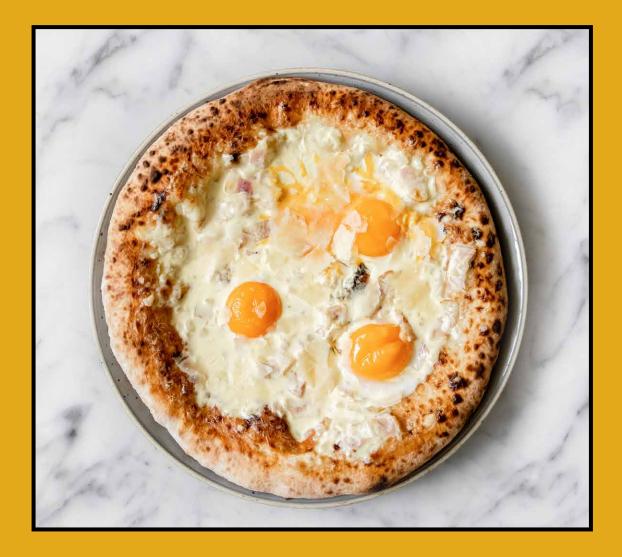

### Carbonara

Bacon, egg, cream cheese, mozzarella, grana padano and guanciale

Mascarpone & Parma Ham Mascarpone, Parma ham and mozzarella

**10"**:280β **14"**:370β