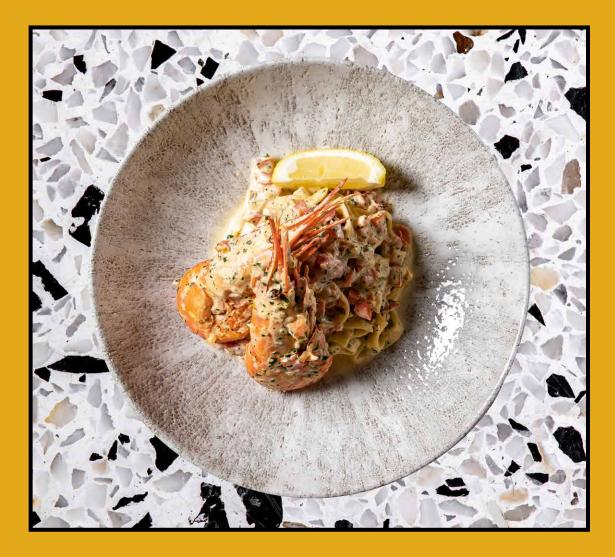

**400**<sup>β</sup>

Crab & Pesto Bucatini pasta tossed in blue swimmer crab meat with pesto and white wine sauce

Tiger Prawn Fettuccine with tiger prawns, tomato, brandy, cream and parsley

**550**₿

**430**<sup>β</sup>