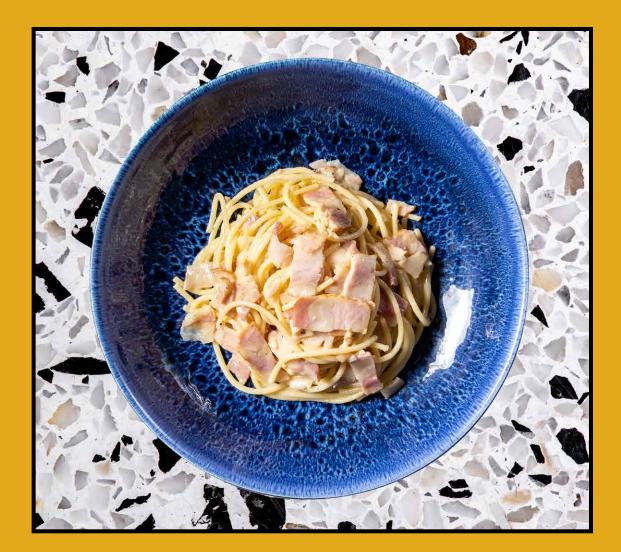

# PASTA

Aglio Olio Spaghetti with house-cured Sloane's pancetta, parsley and extra virgin olive oil

Carbonara Spaghetti with bacon, eggs and Chachoengsao guanciale

**340**₿

**450**<sup>β</sup>