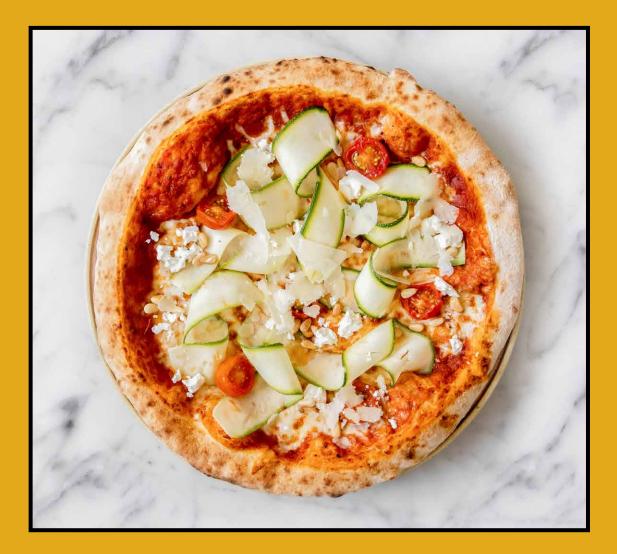

Sausage & Chili Sloane's fennel sausage, roasted green chili, mozzarella and fennel shavings

**10**":270β **14**":360β Zucchini & Feta [v] Zucchini, Chiang Mai feta, pine nuts, mozzarella and grana padano slices