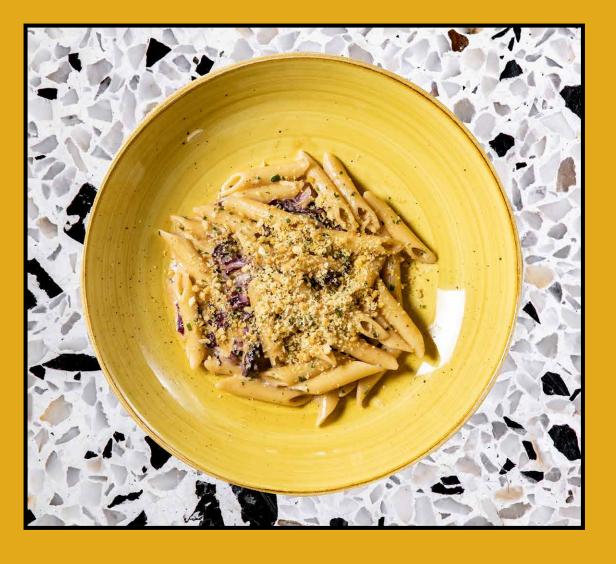

#### Anchovy Butter & Radicchio

**340**<sup>8</sup>

**320**<sup>β</sup>

Penne sautéed in anchovies blended in butter with chopped radicchio and garlic bread crumbs