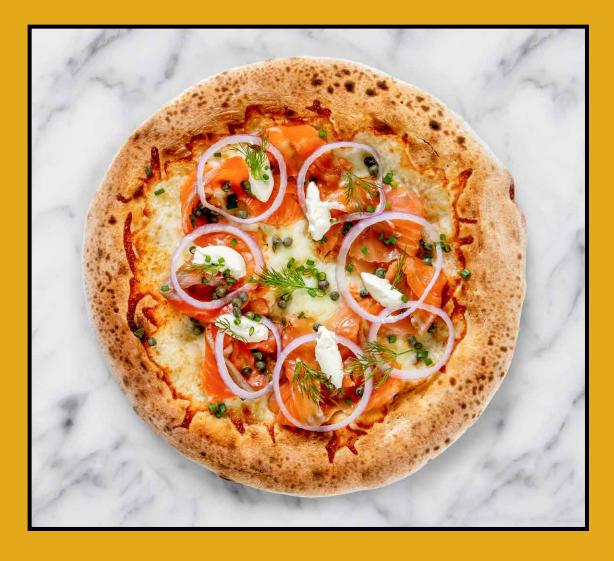

# WHITE PIZZA

Potato, Pesto & Garlic [v] Fried potato, toasted garlic, mozzarella, grana padano and pesto **10"**:2408 **14"**:3408

Gravlax & Cream10":2608Gravlax, dill, spring onion, mozza-14":3508rella and sour cream14":3508