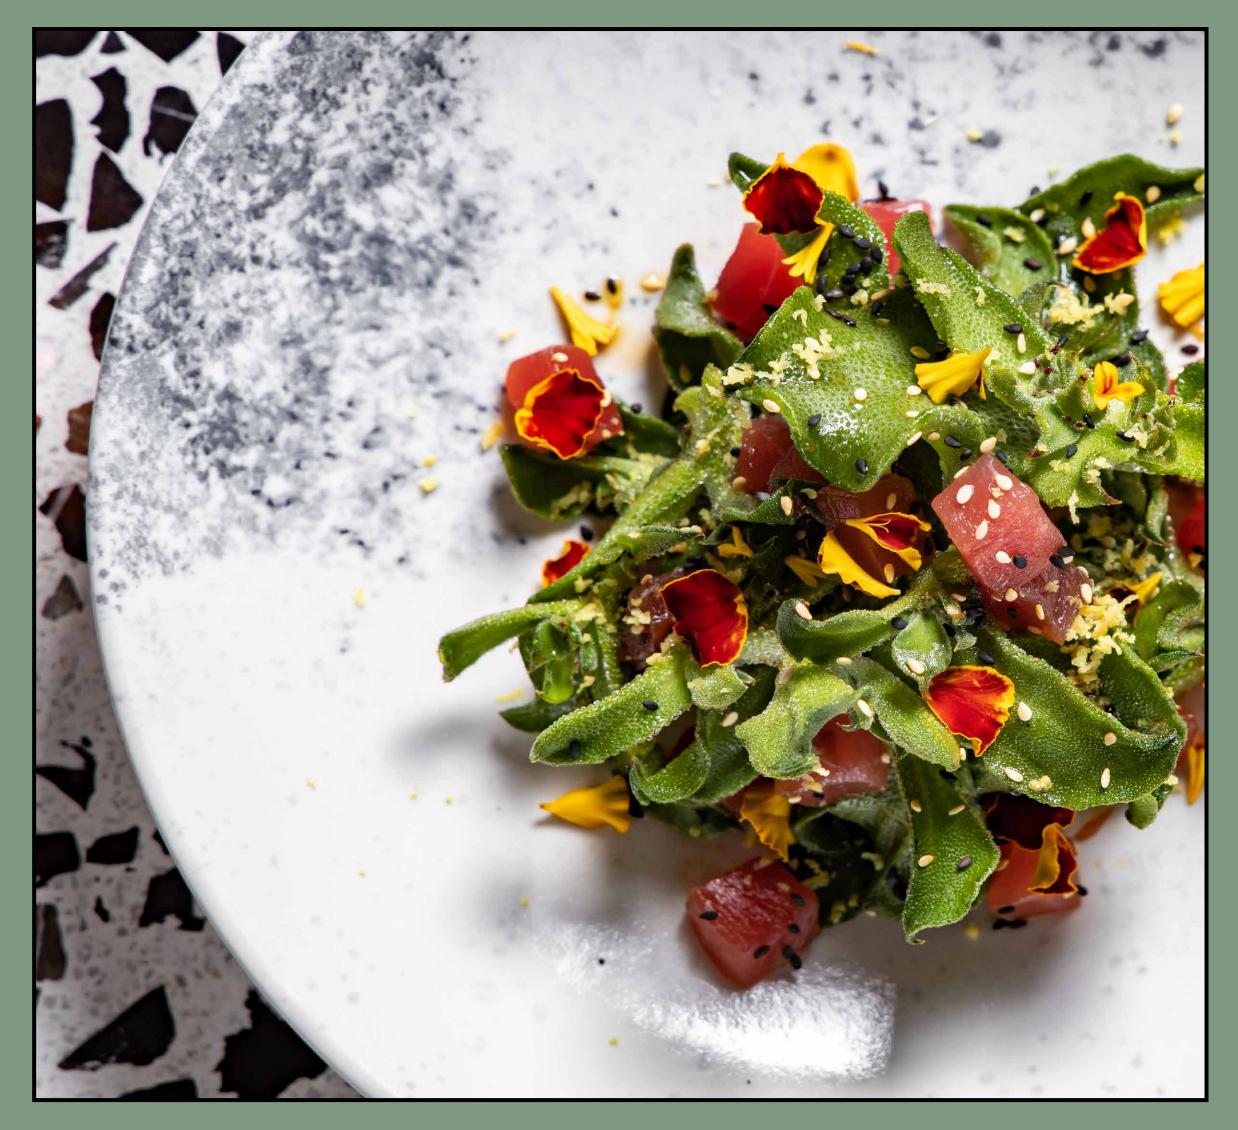

Hoki Poke Salad Tuna poke, mango, ponzu-soy vinaigrette with seasonal ice plant

Triple Leaves & Blue Cheese Okra, chamuang and red maple leaves with Chiang Rai crumbled blue cheese, shaved almonds and Lampang figs **280**<sup>β</sup>