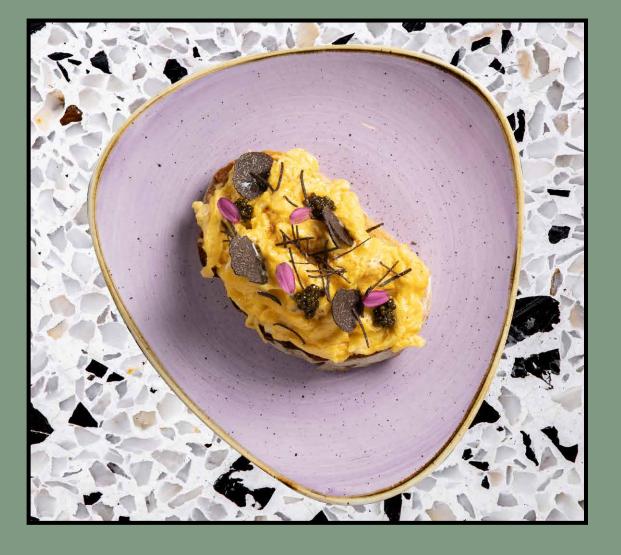

Breakfast Burrito Free-range scrambled eggs, Sloane's fennel sausage, American cheddar cheese, jalapenos, avocado and fresh tomato salsa in a homemade tortilla **330**<sup>β</sup>

Fancy Schmancy Scramble Free-range scrambled eggs, caviar, bottarga and fried sourdough