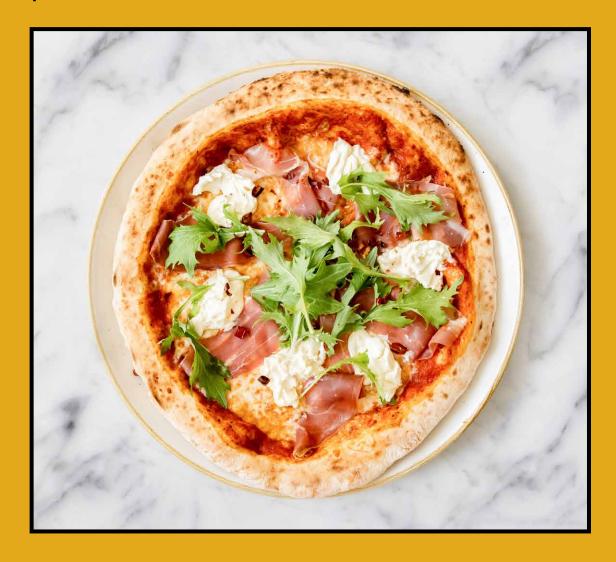

**10"**:255β **14"**:345β

Rocket & Prosciutto Sloane's prosciutto, wild rocket, mozzarella, mascarpone and chili oil

**10″**:270₿ **14″**:360₿