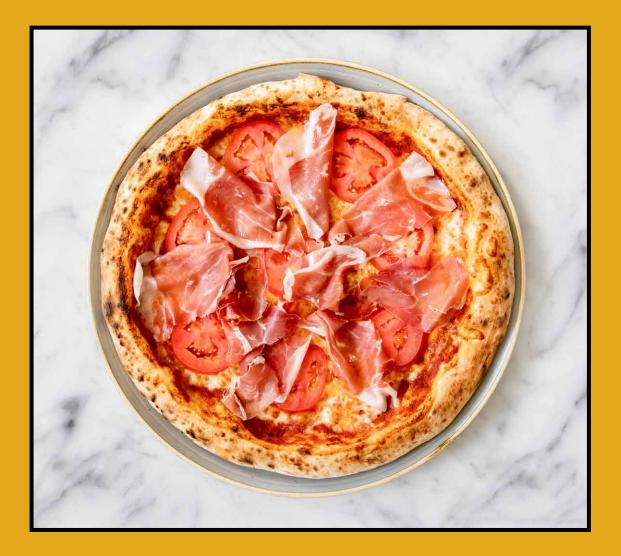

# RED PIZZA

Jamon Iberico & Tomatoes Iberico ham, olive oil and fresh tomato slices

**10"**:270β **14"**:360β

Artichoke, Mushroom & Ham 10":240<sup>B</sup> Pickled artichoke, champignons, 14":320<sup>B</sup> mozzarella and smoked ham