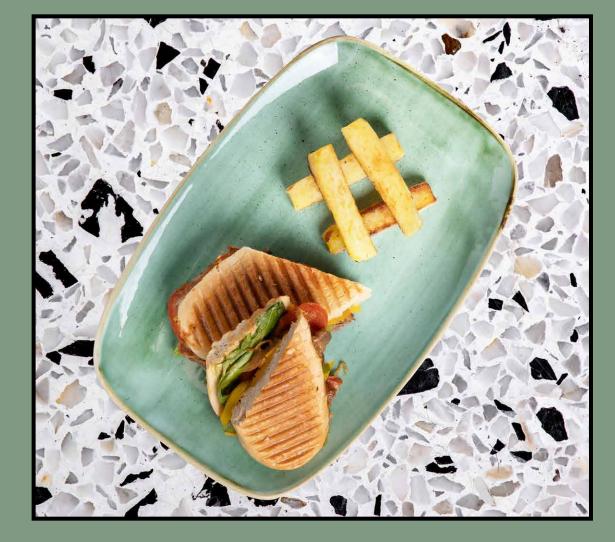

#### Chicken & Cranberry Sando

**320**<sup>8</sup>

Chicken breast, sour cream dill mayo, onion and cranberry sauce between homemade sourdough

BBQ Ribeye Panino Grilled ribeye beef, onion jam, house BBQ sauce and Asian mixed salad sandwiched in a soft panino