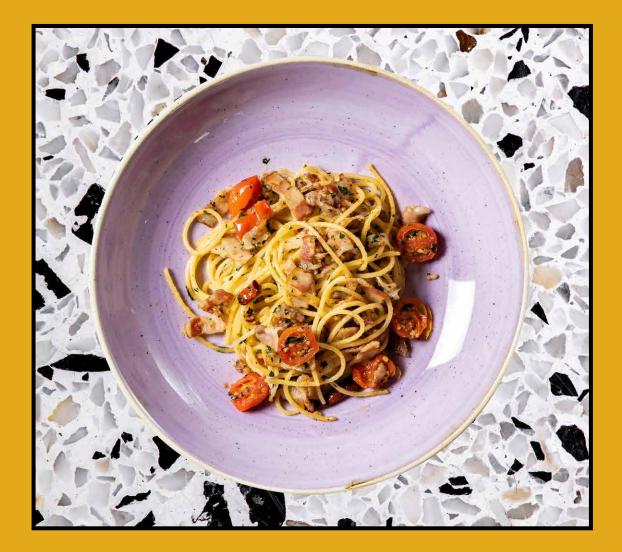

# PASTA

Aglio Olio Spaghetti with house-cured Sloane's pancetta, parsley and extra virgin olive oil

Carbonara Spaghetti with bacon, eggs and Chachoengsao guanciale

**340**₿

**450**<sup>β</sup>