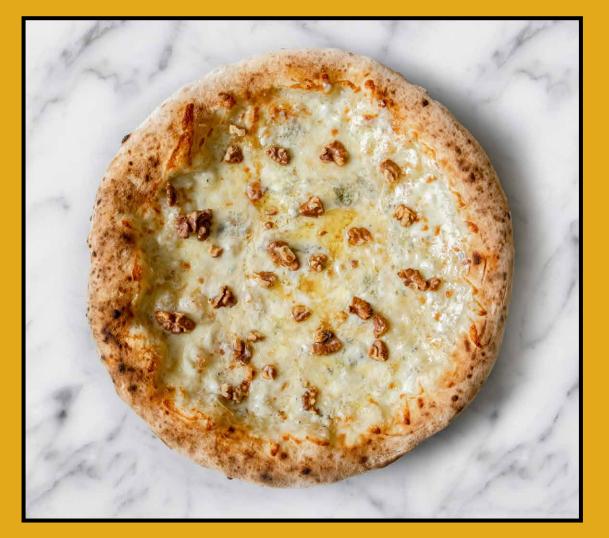

| Five Cheese                      | <b>10″</b> :270₿ |
|----------------------------------|------------------|
| Imported seasonal cheese, walnut | <b>14″</b> :360₿ |
| and honey                        |                  |