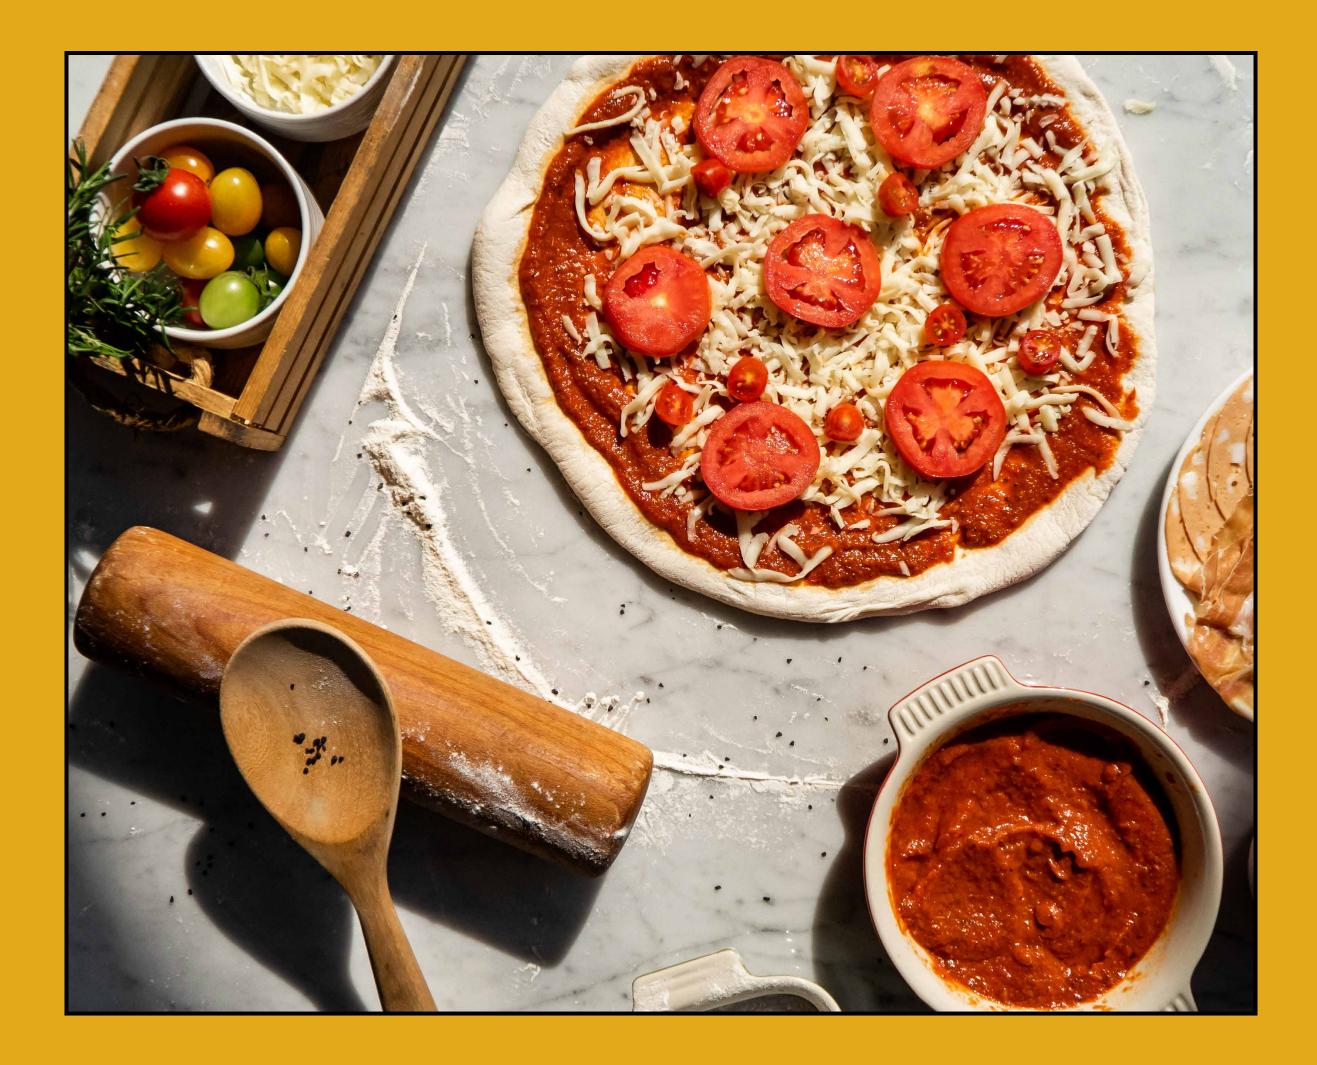

# KIDS MENU

Ŵ

Ŵ

| Pomodoro Pasta<br>Rigatoni pasta with tomato sauce and grana padano cheese                                       | <b>180</b> β |
|------------------------------------------------------------------------------------------------------------------|--------------|
| Margherita Pizza<br>8″ sourdough pizza with tomato and mozzarella cheese                                         | <b>150</b> ₿ |
| Chicken Wings<br>Cajun fried chicken wings with fries                                                            | <b>18O</b> β |
| Chicken Hot Dog<br>Hot dog on a homemade bun, served with Cajun<br>spiced fries, mustard and ketchup on the side | <b>160</b> β |