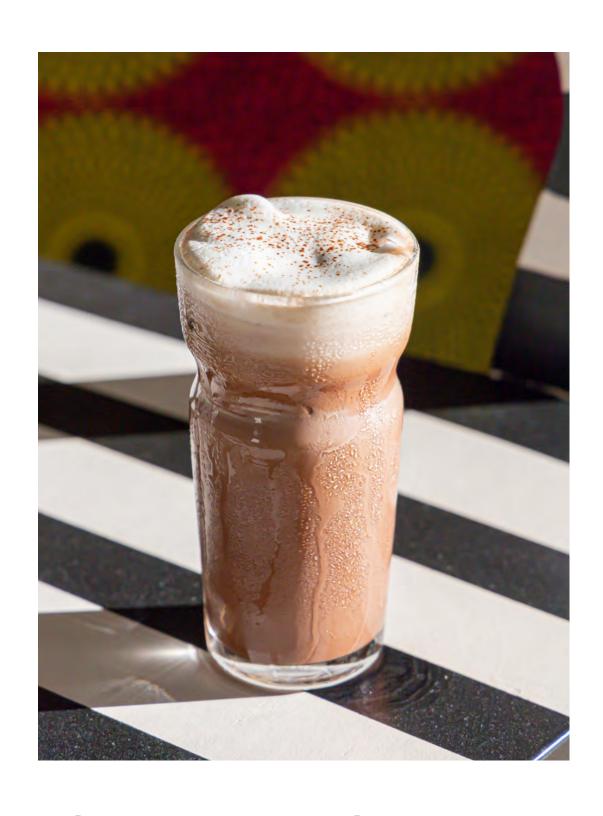

### SPEGALTY DRANGS

Caramel Frappe 1208 Caramel, Milk, Clove, Nutmeg, Whipped Cream

Mint Mocha Frappe 1308 Double Shot Roots Espresso, Mint, Milk, Dutch Cocoa, Brown Sugar, Whipped Cream

Chocolate Milk 90 / 100<sup>8</sup> (hot/cold)
Dutch Cocao, Milk