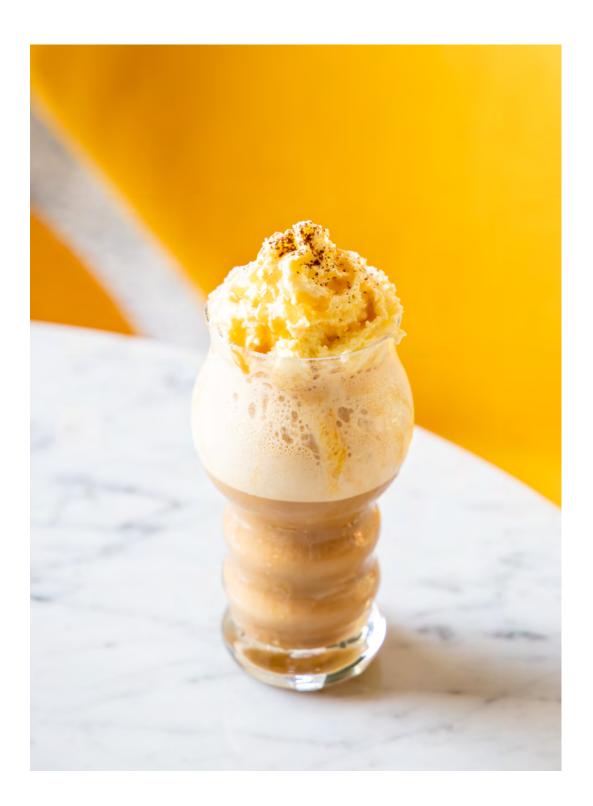

### SPEGALTY DRANGS

Caramel Frappe 1208 Caramel, Milk, Clove, Nutmeg, Whipped Cream

Mint Mocha Frappe 1308 Double Shot Roots Espresso, Mint, Milk, Dutch Cocoa, Brown Sugar, Whipped Cream

Chocolate Milk 90 / 100<sup>8</sup> (hot/cold)
Dutch Cocao, Milk