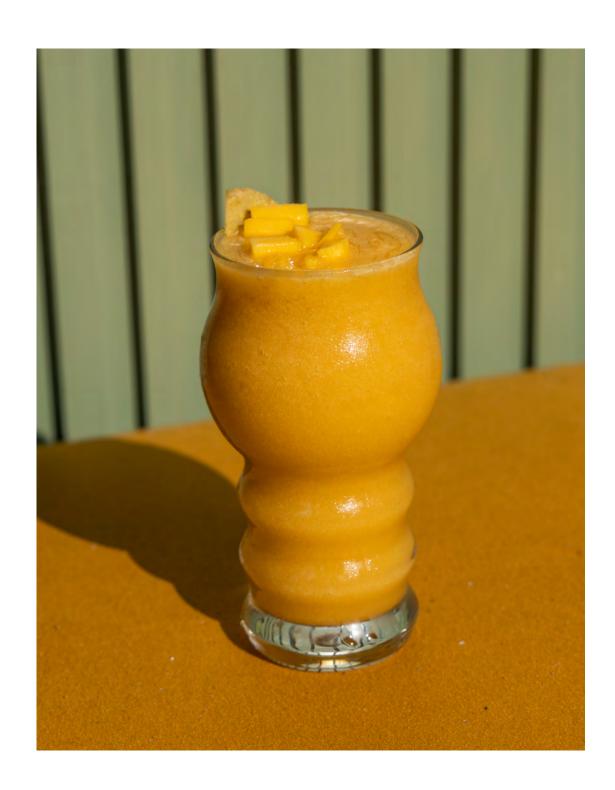

### SACOTHAES

P.O.M. Smoothie
Passionfruit, Orange Juice,
Fresh Mango

Citrus Smoothie 1608 Lime, Yuzu, Orange, Honey, Yogurt, Milk

**200**<sub>β</sub>

Berry Smoothie Strawberry, Blueberry, Cranberry, Raspberry