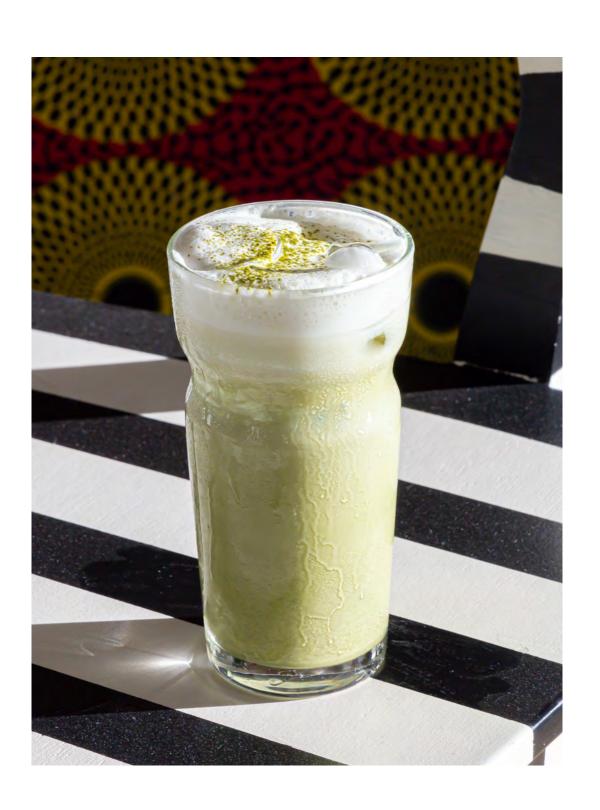

### SACOTHAES



P.O.M. Smoothie
Passionfruit, Orange Juice,
Fresh Mango



Citrus Smoothie 1608 Lime, Yuzu, Orange, Honey, Yogurt, Milk



**200**<sub>β</sub>

Berry Smoothie Strawberry, Blueberry, Cranberry, Raspberry



Lanna Oolong and Fresh Mango Black chai tea, Fresh Mango

### SPEGALTY DRANGS



Caramel Frappe 1208 Caramel, Milk, Clove, Nutmeg, Whipped Cream



Mint Mocha Frappe 1308 Double Shot Roots Espresso, Mint, Milk, Dutch Cocoa, Brown Sugar, Whipped Cream



Chocolate Milk 90 / 100<sup>8</sup> (hot/cold)
Dutch Cocao, Milk



Iced Matcha Latte 1208 Matcha Green tea, Milk



### **BY ROOTS**

Coffee that reflects the good intentions that go into every cup



### **HOT**

| Black         |              | White      |               |
|---------------|--------------|------------|---------------|
| Filter Coffee | <b>150</b> β | Macchiato  | <b>100</b> \$ |
| Espresso      | <b>90</b> β  | Mocha      | <b>100</b> \$ |
| Long Black    | <b>100</b> β | Latte      | <b>100</b> β  |
|               |              | Cappuccino | <b>100</b> \$ |
|               |              | Flat White | <b>100</b> \$ |



### **BY ROOTS**

Coffee that reflects the good intentions that go into every cup



### **ICED**

| Filter Coffee | <b>160</b> <sub>β</sub> |
|---------------|-------------------------|
| Long Black    | <b>110</b