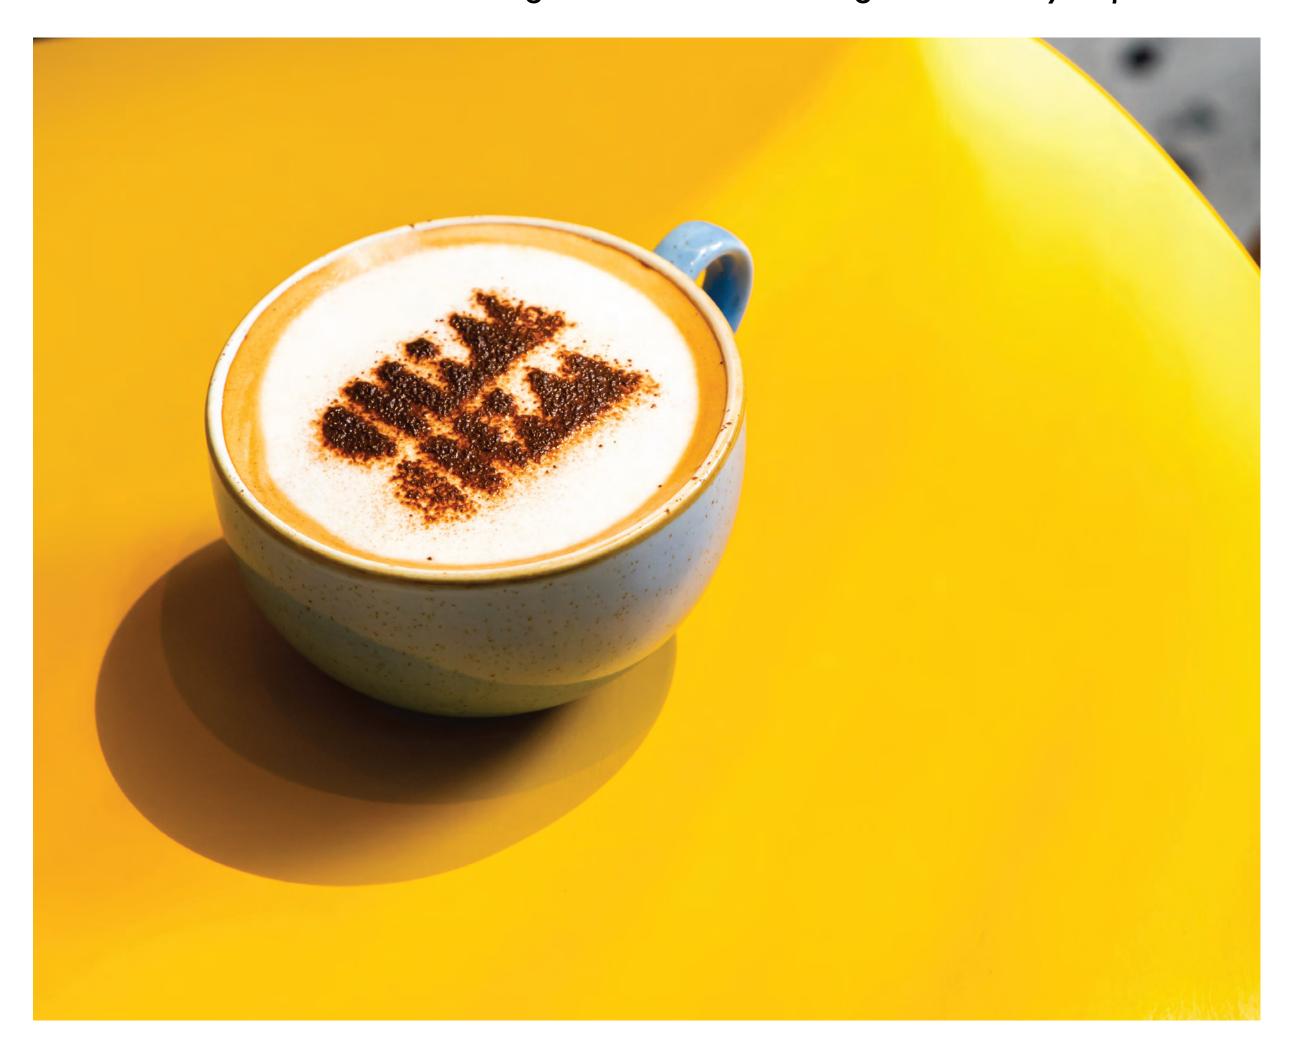

### **BY ROOTS**

Coffee that reflects the good intentions that go into every cup

### **HOT**

| Black         |              | White      |               |
|---------------|--------------|------------|---------------|
| Filter Coffee | <b>150</b> β | Macchiato  | <b>100</b> \$ |
| Espresso      | <b>90</b> β  | Mocha      | <b>100</b> \$ |
| Long Black    | <b>100</b> β | Latte      | <b>100</b> β  |
|               |              | Cappuccino | <b>100</b> \$ |
|               |              | Flat White | <b>100</b> \$ |

### **ICED**

| Filter Coffee | <b>160</b> <sub>β</sub> |
|---------------|-------------------------|
| Long Black    | <b>110</b> <sup>β</sup> |
| Latte         | <b>120</b> <sub>β</sub> |
| Mocha         | <b>120</b> β            |