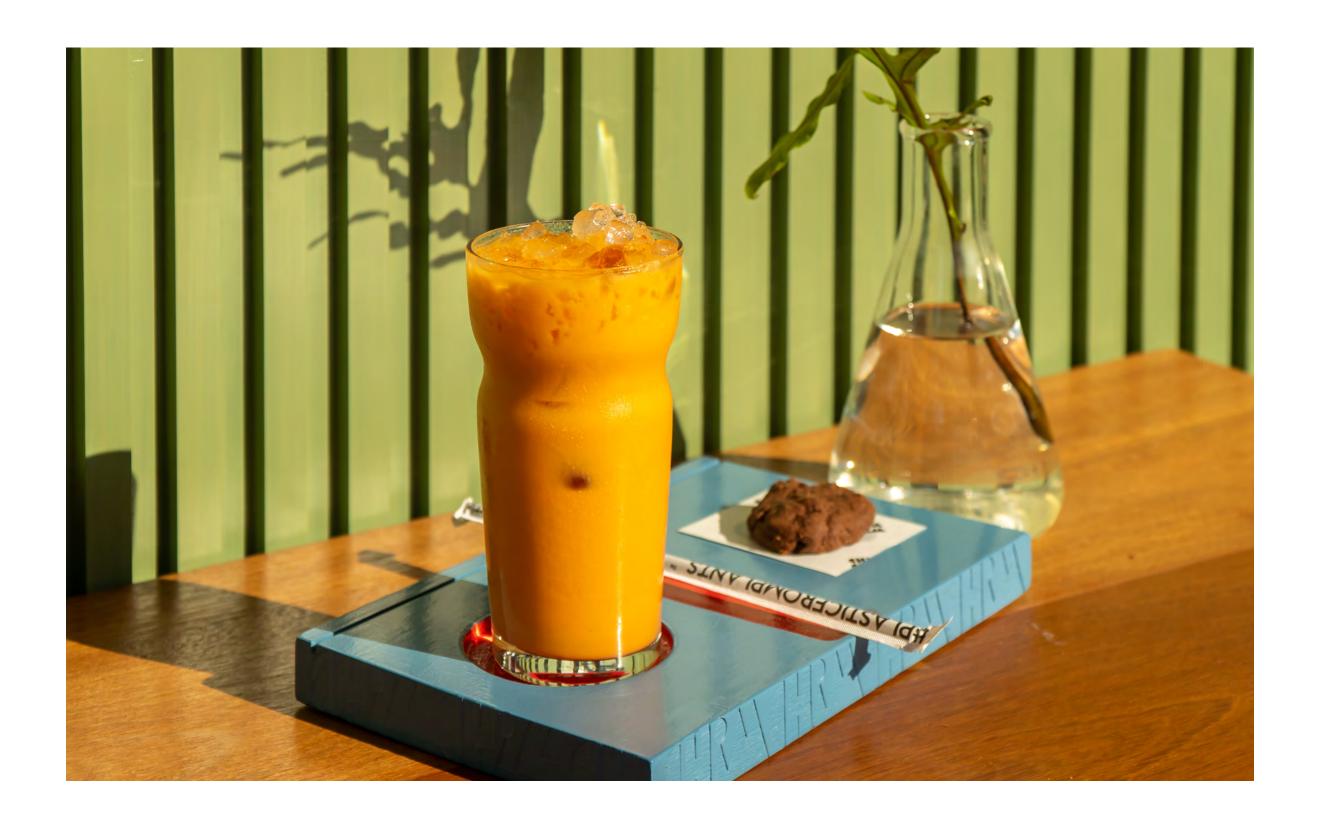

### SACOTHAES

P.O.M. Smoothie
Passionfruit, Orange Juice,
Fresh Mango

Citrus Smoothie 1608 Lime, Yuzu, Orange, Honey, Yogurt, Milk

**200**<sub>β</sub>

Berry Smoothie Strawberry, Blueberry, Cranberry, Raspberry