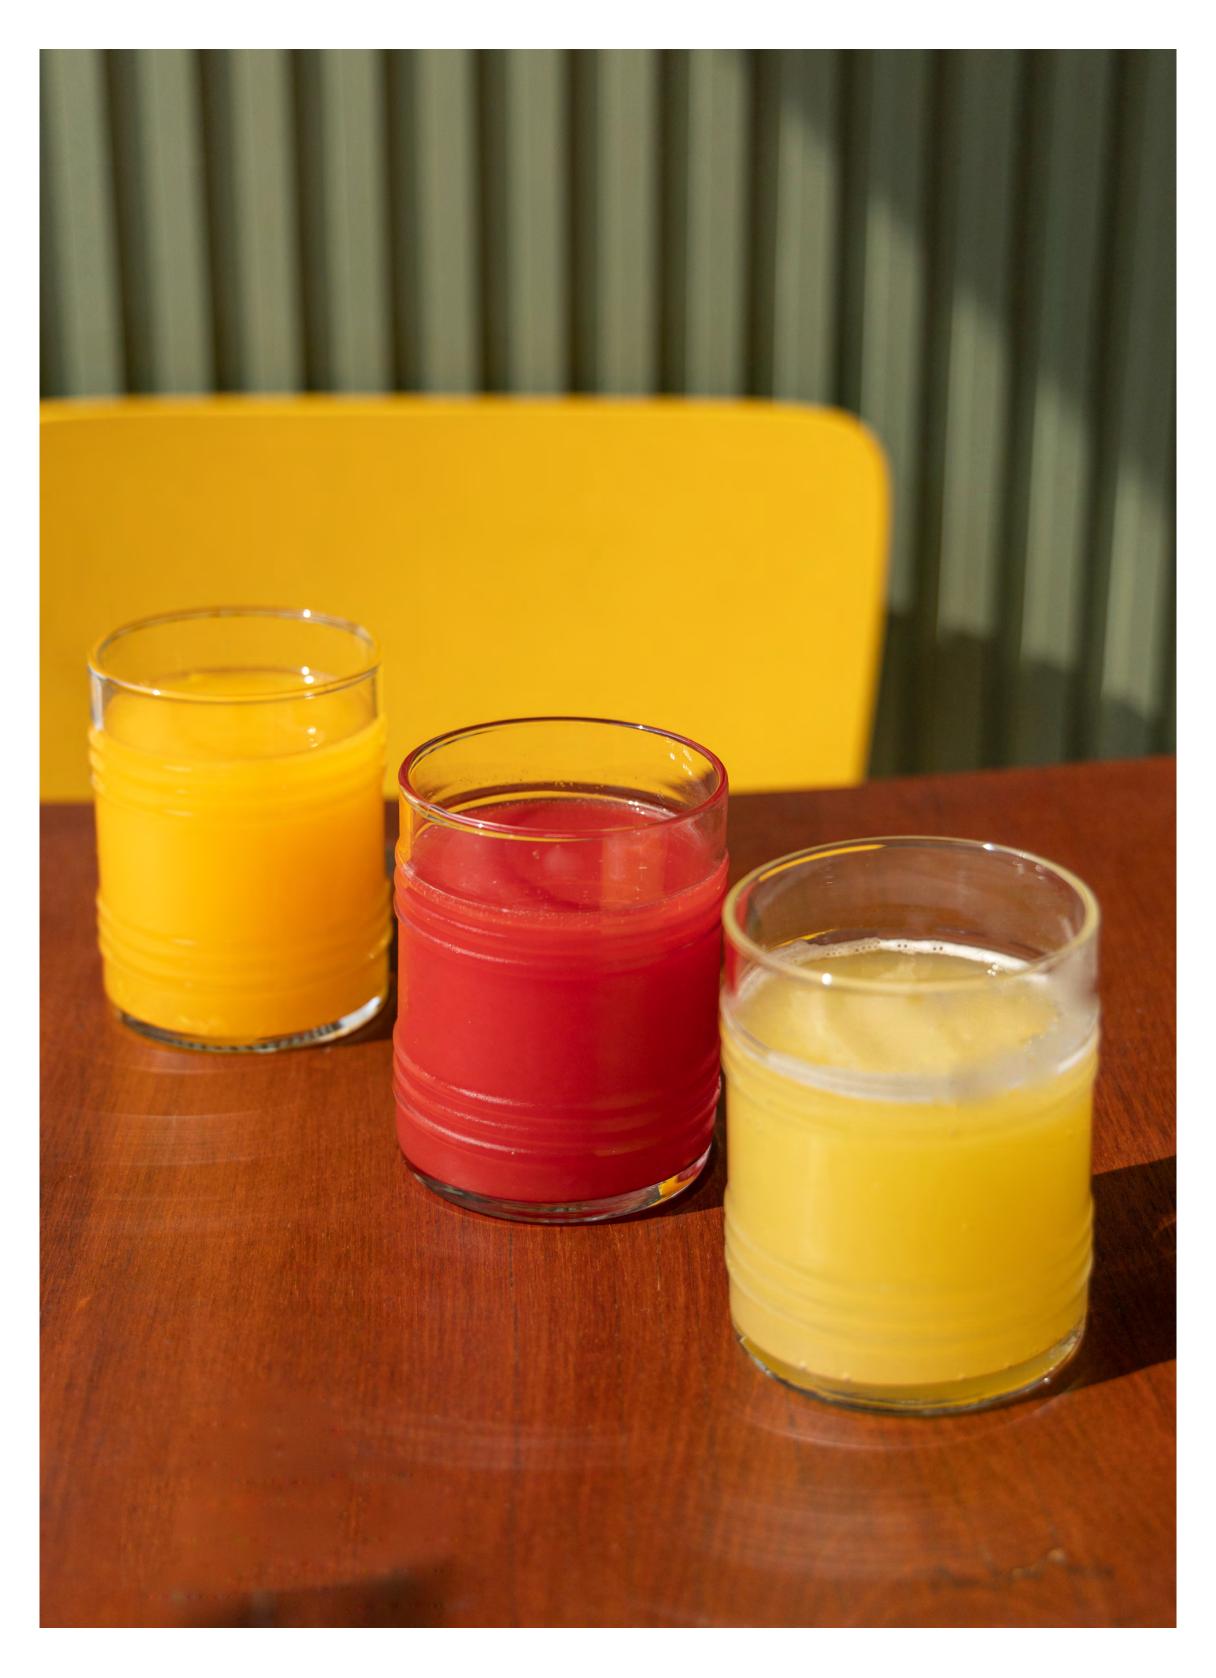

# FRESHSQUEEZED JU14ES

| Watermelon Juice    | <b>100</b> <sub>8</sub> |
|---------------------|-------------------------|
| Pineapple Spritz    | 130 <sub>β</sub>        |
| Orange Juice        | <b>150</b> <sub>β</sub> |
| Young Coconut Juice | <b>150</b> <sub>β</sub> |