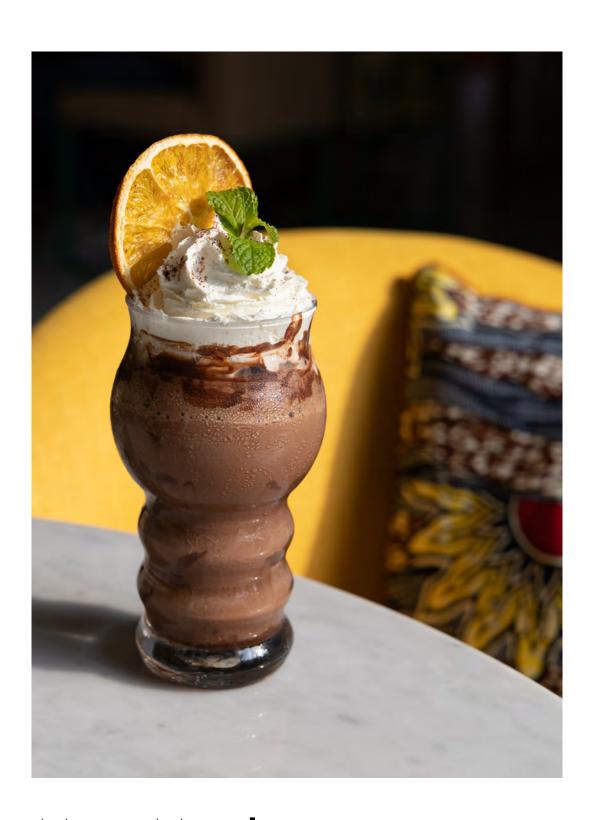

### SPEGALTY DRANGS

Caramel Frappe 1208 Caramel, Milk, Clove, Nutmeg, Whipped Cream

Mint Mocha Frappe 1308 Double Shot Roots Espresso, Mint, Milk, Dutch Cocoa, Brown Sugar, Whipped Cream

Chocolate Milk 90 / 100<sup>8</sup> (hot/cold)
Dutch Cocao, Milk