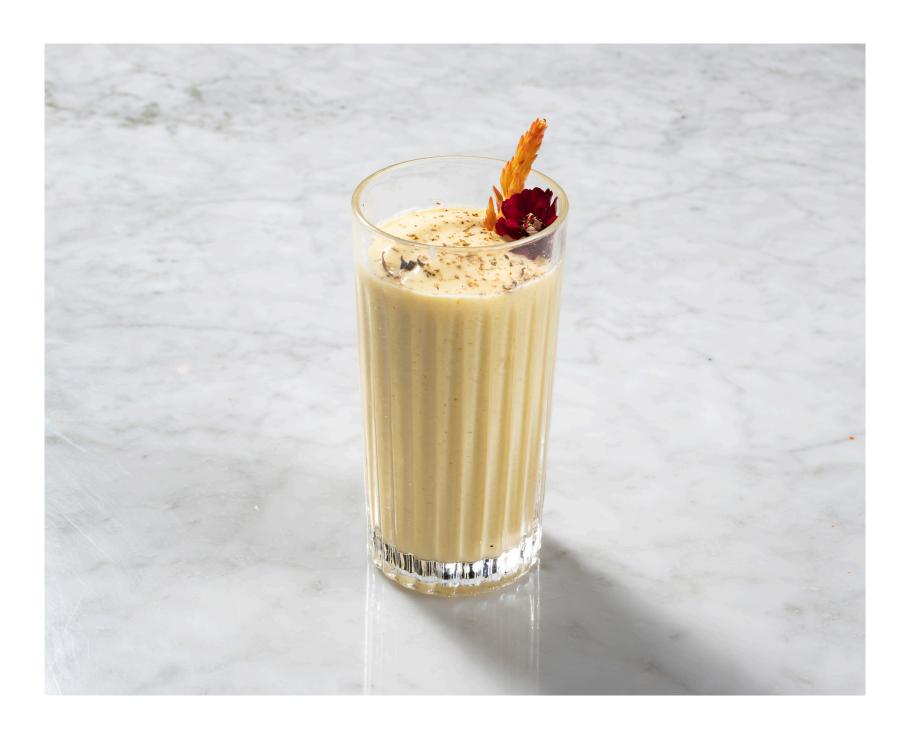

210  $\mbox{\ B}$ 

Mango Lassi (▲)
Mango, Coconut Yogurt, Cardamon, Palm Syrup, and Milk

**220**<sub>B</sub>