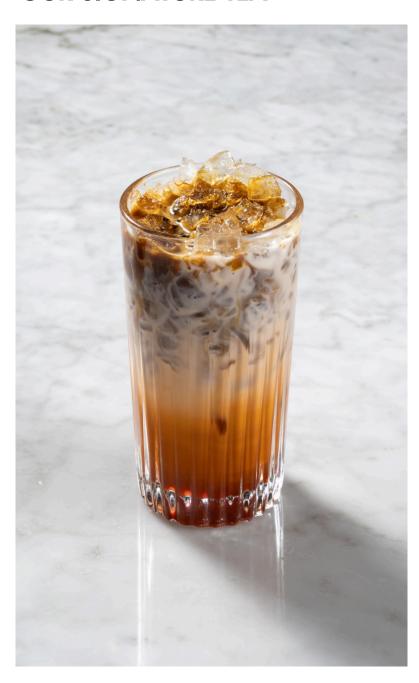

# **COLD BREW**

Cold Brew 180<sub>8</sub>

| COLD BREW |                             |                         |
|-----------|-----------------------------|-------------------------|
| Red Eye   | Cold Brew, 1 Shot Espresso  | 210 <sup>®</sup>        |
| Black Eye | Cold Brew, 2 Shots Espresso | <b>230</b> <sup>8</sup> |
| Dead Eye  | Cold Brew, 3 Shots Espresso | <b>250</b> <sup>8</sup> |

Milk options available: Whole milk - Skimmed milk - Soy milk Almond milk  $+25\mathbb{B}$  - Oat milk  $+25\mathbb{B}$ 