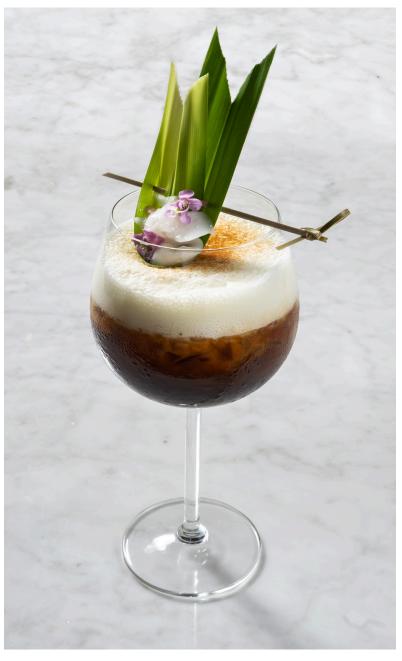

# **OUR SIGNATURE COFFEE**

Black & White

Espresso Shot, Tonic Water, Palm
Syrup, Mint Leaves, and Lime Juice

Moonlight  $250_{\,\mathrm{B}}$  Cold Brew, Yuzu, Soda Water and Palm Syrup

Espresso Shot, Watermelon, Palm Syrup, and Lemon Juice

Coco Coff (▲) 250 <sup>B</sup>

Espresso Shot, Milk, Coconut
Water, Coconut Syrup, Whipping
Cream and Pink Salt