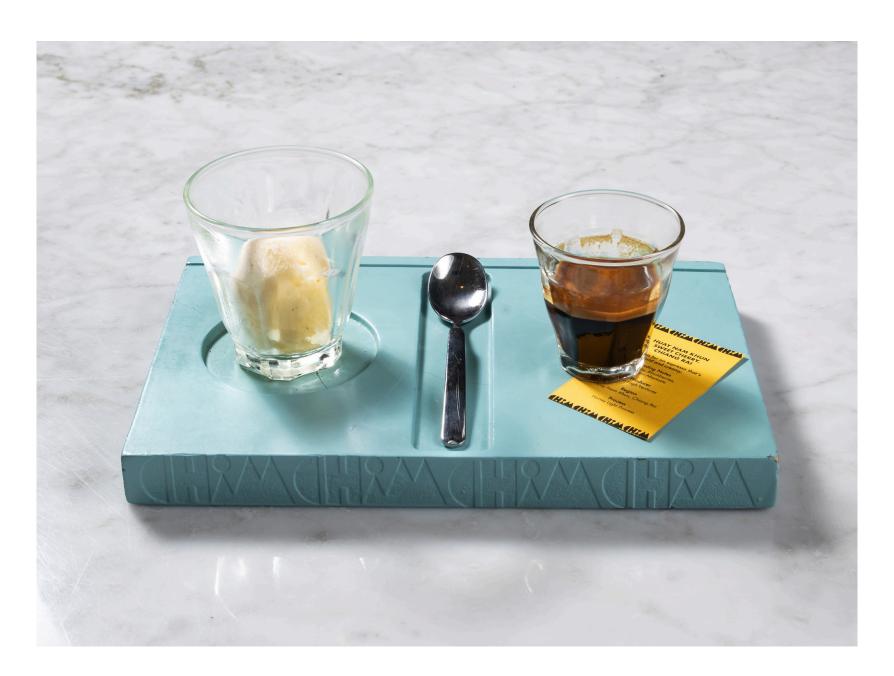

ur Way ) |                  |                   |             |
|-------------------------------------------------|------------------|-------------------|-------------|
| Single Espresso                                 | 100 B            | Latte             | 130 ₿       |
| Double Espresso                                 | 130 ₿            | Flat White        | <b>120 </b> |
| Americano                                       | 130 B            | Mocha             | 140 #       |
| Long Black                                      | 130 B            | Hazelnut Latte    | 210         |
| Espresso Macchiato                              | 110 <sup>®</sup> | Caramel Macchiato | 200         |
| Cappuccino                                      | 130₿             |                   |             |



Affogato  $250_{\,\mathrm{B}}$ 



# **OUR SIGNATURE COFFEE**



Black & White

Espresso Shot, Tonic Water, Palm
Syrup, Mint Leaves, and Lime Juice



Moonlight  $250_{\,\mathrm{B}}$  Cold Brew, Yuzu, Soda Water and Palm Syrup



Espresso Shot, Watermelon, Palm Syrup, and Lemon Juice



Coco Coff (▲) 250 <sup>B</sup>

Espresso Shot, Milk, Coconut
Water, Coconut Syrup, Whipping
Cream and Pink Salt



# **COLD BREW**



Cold Brew 180<sub>8</sub>

| COLD BREW |                             |                         |
|-----------|-----------------------------|-------------------------|
| Red Eye   | Cold Brew, 1 Shot Espresso  | 210 <sup>®</sup>        |
| Black Eye | Cold Brew, 2 Shots Espresso | <b>230</b> <sup>8</sup> |
| Dead Eye  | Cold Brew, 3 Shots Espresso | <b>250</b> <sup>8</sup> |