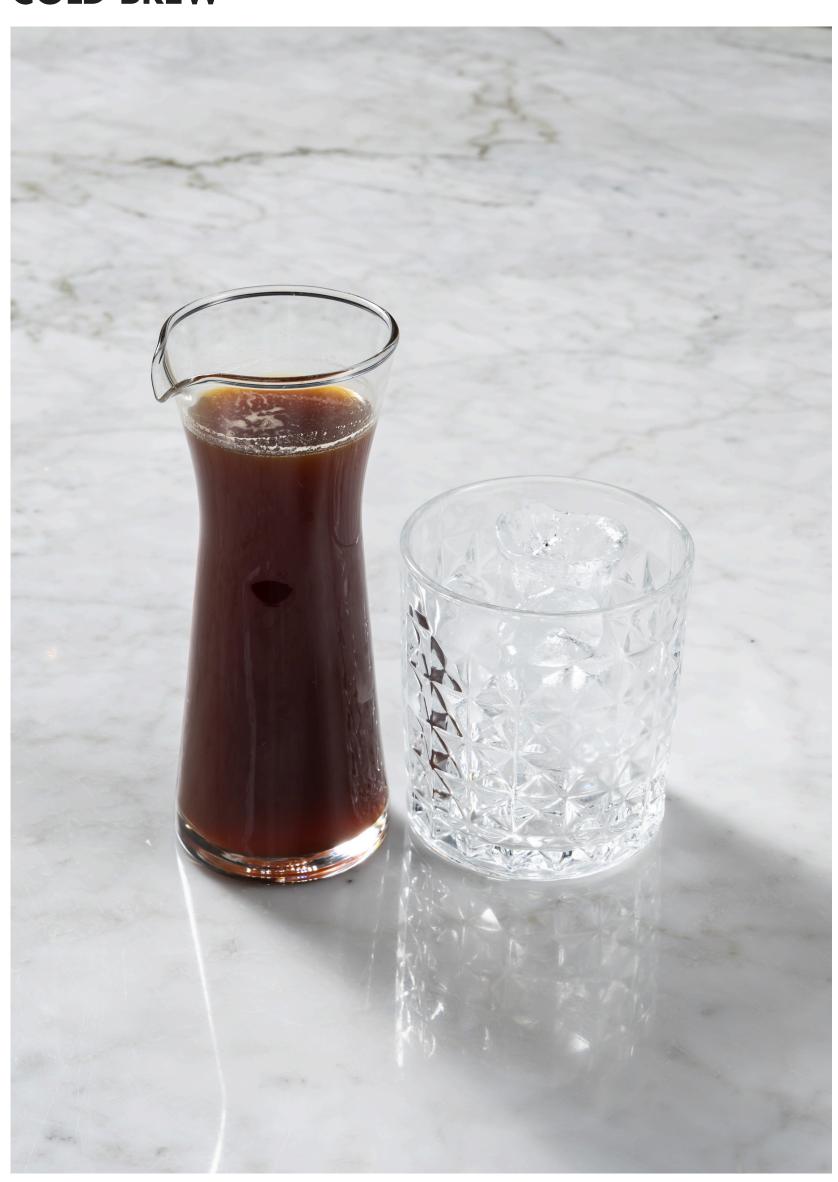

# **COLD BREW**

Cold Brew 180<sub>8</sub>

| COLD BREW |                             |                         |
|-----------|-----------------------------|-------------------------|
| Red Eye   | Cold Brew, 1 Shot Espresso  | 210 <sup>®</sup>        |
| Black Eye | Cold Brew, 2 Shots Espresso | <b>230</b> <sup>8</sup> |
| Dead Eye  | Cold Brew, 3 Shots Espresso | <b>250</b> <sup>8</sup> |