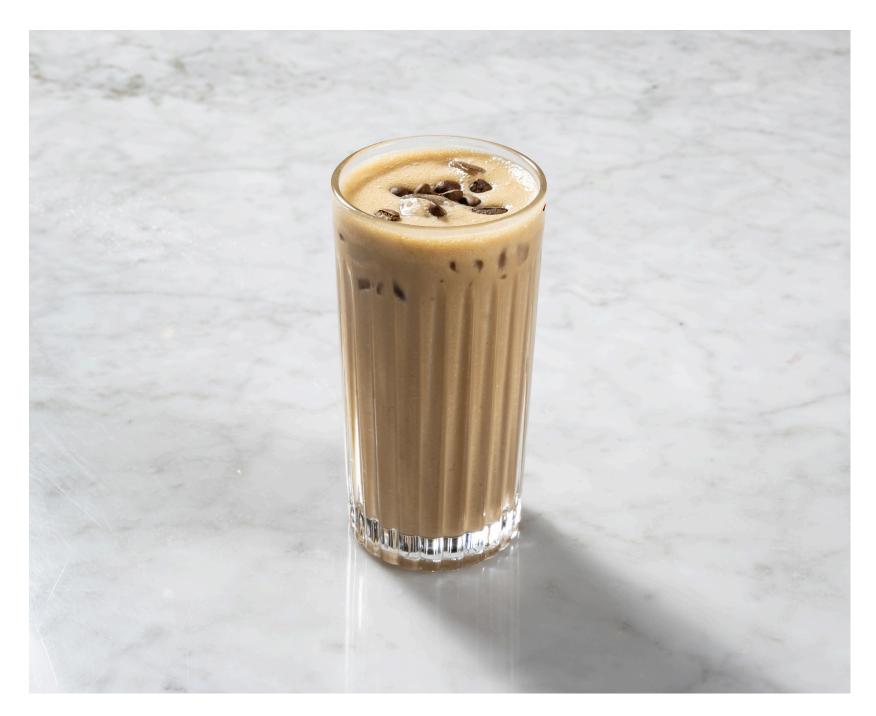

# PROTEIN SHAKE

Our Protein Shake are Made with Vegan and Lactose-free Protein.

Feel Strong | Pre-workout (►)

**250**<sup>₿</sup>

Vanilla Vegan Protein, Almont Milk, Banana, Coffee, and Peanut Butter

Feel Good | Post-Workout (►)

Vanilla Vegan Protein, Strawberry, Almont Milk, Vanilla Syrup, and Coconut Milk

Matcha Protein ( ← )

Vanilla Vegan Protein, Matcha,
Palm Syrup and Oat Milk

**250**<sub>B</sub>

**250** <sup>₿</sup>

Add Protein Scoop +25B