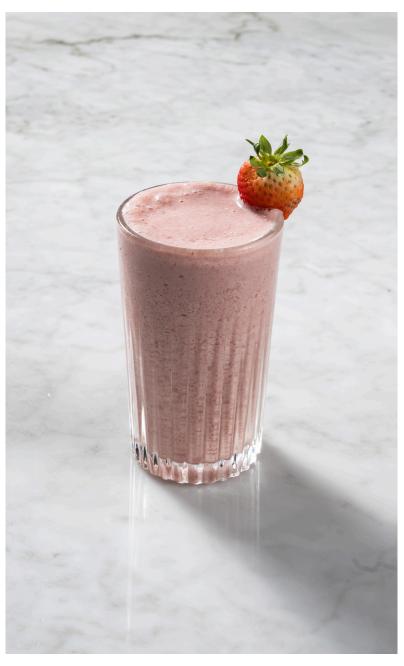

# SMOOTHIES

Enjoy our Fresh Smoothies, Blended with Ripe Fruits and Natural Ingredients.

The Classic 220<sup>®</sup>

(Choose your 3 Favorite Ingredients)
Banana | Mango | Strawberry, Berries | Watermelon | Coconut Water | Coconut Yogurt
Add Extra Ingredients +25B

Mango Fresh 230<sub>B</sub>

Beetroot, Watermelon, Apple Cider,

Orange, Tomato, Red Apple, Strawberry, Celery, and Passion Fruit Syrup

Honey Passion Syrup, and Lime Juice

Violet Butterfly
Butterfly Pea, Strawberry, Blackberry, Honey, and Lemon Juice