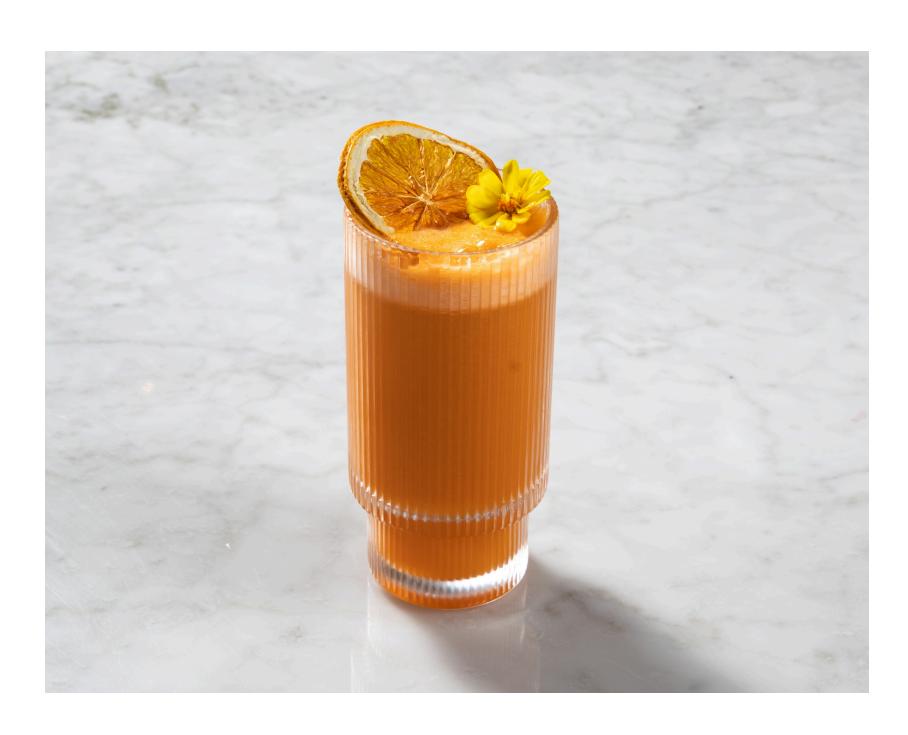

Green Apple, Carrot, Celery, Orange, Turmeric, and Lemon Juice

**170** <sup>₿</sup>