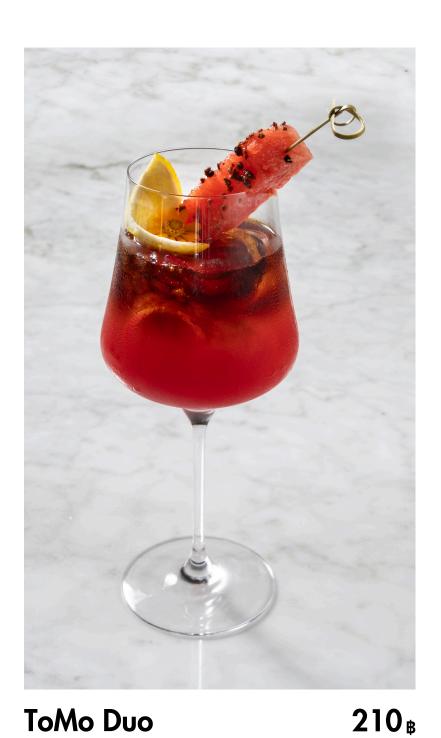

210  $\mbox{\ B}$ 

Mango Lassi (▲)
Mango, Coconut Yogurt, Cardamon, Palm Syrup, and Milk

**220**<sub>B</sub>