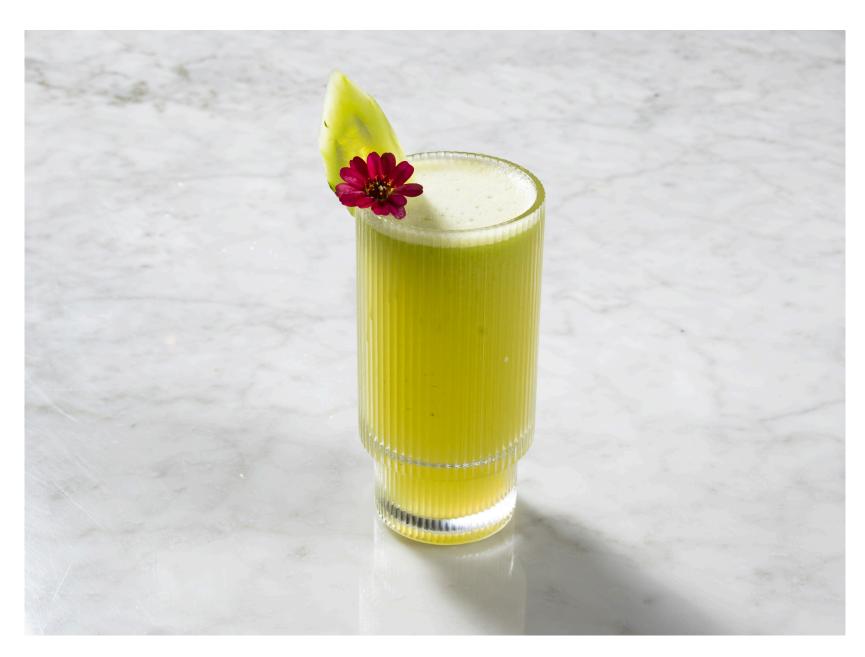

Green Apple, Pineapple, Mint, Palm Syrup, and Lemon Juice

Green Day | Detox & Glow (◀)

170<sub>B</sub>

180<sub>B</sub>

Green Apple, Cucumber, Celery, Spinach, Kale, Parsley, and Ginger, and Lemon Juice

Beet Ginger 170 <sup>B</sup>