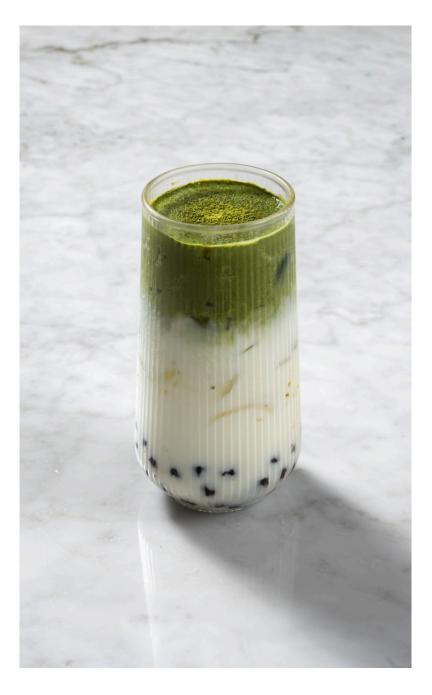

# SMOOTHIES

Enjoy our Fresh Smoothies, Blended with Ripe Fruits and Natural Ingredients.

The Classic 220<sup>®</sup>

(Choose your 3 Favorite Ingredients)
Banana | Mango | Strawberry, Berries | Watermelon | Coconut Water | Coconut Yogurt
Add Extra Ingredients +25B

Mango Fresh 230<sub>B</sub>

Beetroot, Watermelon, Apple Cider,

Orange, Tomato, Red Apple, Strawberry, Celery, and Passion Fruit Syrup

Honey Passion Syrup, and Lime Juice

Violet Butterfly
Butterfly Pea, Strawberry, Blackberry, Honey, and Lemon Juice

210  $\mbox{\ B}$ 

Mango Lassi (▲)
Mango, Coconut Yogurt, Cardamon, Palm Syrup, and Milk

**220**<sub>B</sub>