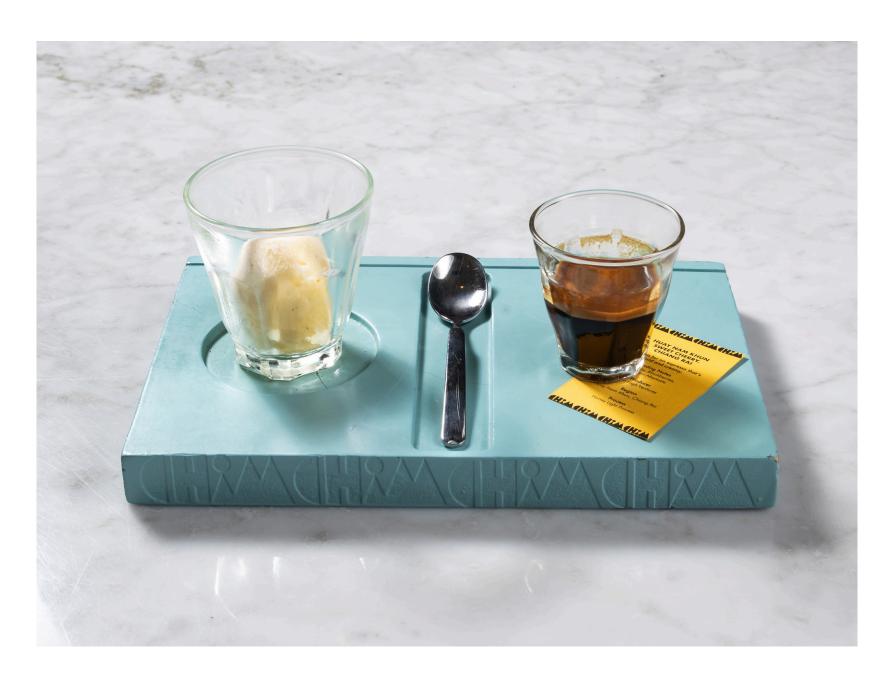

ur Way ) |               |                   |             |  |
|-------------------------------------------------|---------------|-------------------|-------------|--|
| Single Espresso                                 | 100 B         | Latte             | 130 ₿       |  |
| Double Espresso                                 | 130 ₿         | Flat White        | <b>120 </b> |  |
| Americano                                       | 130 B         | Mocha             | 140 #       |  |
| Long Black                                      | 130 B         | Hazelnut Latte    | 210         |  |
| Espresso Macchiato                              | 11 <b>0</b> ® | Caramel Macchiato | 200         |  |
| Cappuccino                                      | 130 ₿         |                   |             |  |



Affogato  $250_{\,\mathrm{B}}$ 



# **OUR SIGNATURE COFFEE**



Black & White

Espresso Shot, Tonic Water, Palm
Syrup, Mint Leaves, and Lime Juice



Moonlight  $250_{\,\mathrm{B}}$  Cold Brew, Yuzu, Soda Water and Palm Syrup



Espresso Shot, Watermelon, Palm Syrup, and Lemon Juice



Coco Coff (▲) 250 <sup>B</sup>

Espresso Shot, Milk, Coconut
Water, Coconut Syrup, Whipping
Cream and Pink Salt



# **COLD BREW**



Cold Brew 180<sub>8</sub>

| COLD BREW |                             |                         |
|-----------|-----------------------------|-------------------------|
| Red Eye   | Cold Brew, 1 Shot Espresso  | 210 <sup>®</sup>        |
| Black Eye | Cold Brew, 2 Shots Espresso | <b>230</b> <sup>8</sup> |
| Dead Eye  | Cold Brew, 3 Shots Espresso | <b>250</b> <sup>8</sup> |