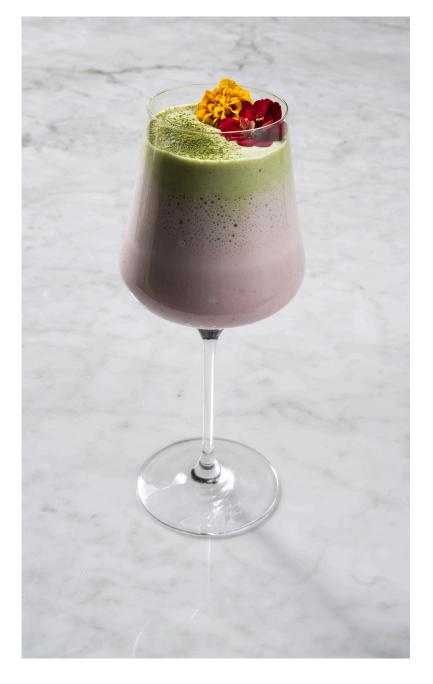

# SMOOTHIES

Enjoy our Fresh Smoothies, Blended with Ripe Fruits and Natural Ingredients.

The Classic 220<sup>®</sup>

(Choose your 3 Favorite Ingredients)
Banana | Mango | Strawberry, Berries | Watermelon | Coconut Water | Coconut Yogurt
Add Extra Ingredients +25B

Mango Fresh 230<sub>B</sub>

Beetroot, Watermelon, Apple Cider,

Orange, Tomato, Red Apple, Strawberry, Celery, and Passion Fruit Syrup

Honey Passion Syrup, and Lime Juice

Violet Butterfly
Butterfly Pea, Strawberry, Blackberry, Honey, and Lemon Juice

210  $\mbox{\ B}$ 

Mango Lassi (▲)
Mango, Coconut Yogurt, Cardamon, Palm Syrup, and Milk

**220**<sub>B</sub>