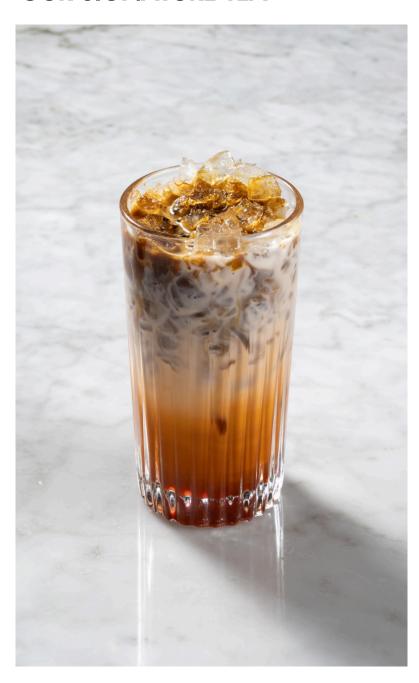

# **COLD BREW**

Cold Brew 180<sub>8</sub>

| COLD BREW |                             |                         |
|-----------|-----------------------------|-------------------------|
| Red Eye   | Cold Brew, 1 Shot Espresso  | 210 <sup>®</sup>        |
| Black Eye | Cold Brew, 2 Shots Espresso | <b>230</b> <sup>8</sup> |
| Dead Eye  | Cold Brew, 3 Shots Espresso | <b>250</b> <sup>8</sup> |