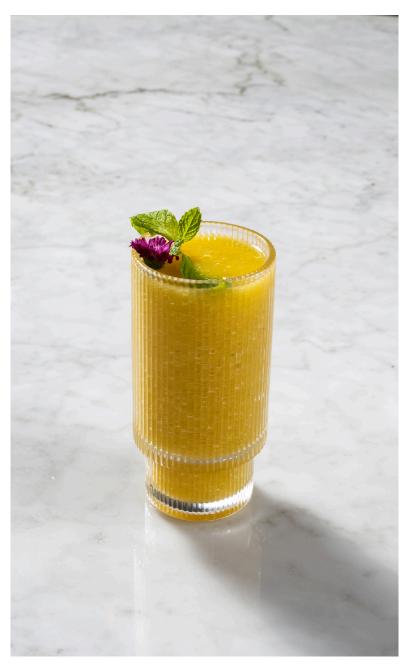

I Immunity booster ( ■ )

Beetroot, Carrots, Pineapple, Ginger, and

Lemon Juice

Cool Summer 180<sub>B</sub> | Hydration & Recovery

Watermelon, Pineapple, Strawberry, Mint, and Lemon Juice

Sunshine | Energizer (◀)

**170**<sub>₿</sub>

Green Apple, Carrot, Celery, Orange, Turmeric, and Lemon Juice