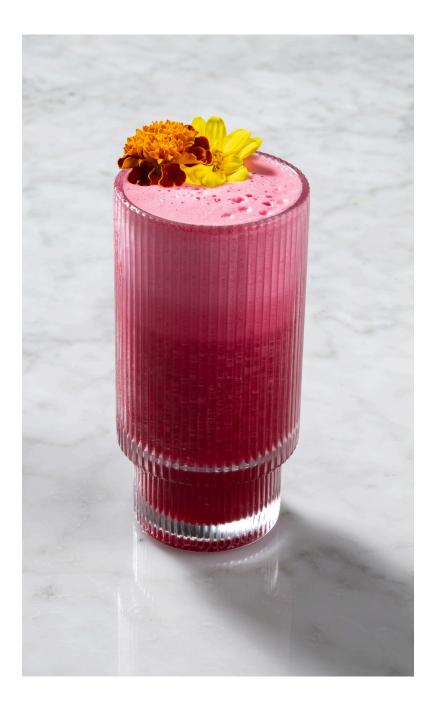

I Immunity booster ( ■ )

Beetroot, Carrots, Pineapple, Ginger, and

Lemon Juice

Cool Summer 180<sub>B</sub> | Hydration & Recovery

Watermelon, Pineapple, Strawberry, Mint, and Lemon Juice

Sunshine | Energizer (◀)