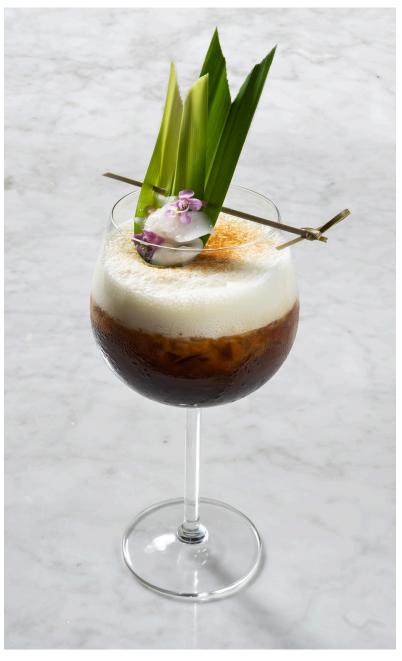

# **COLD BREW**

Cold Brew 180<sub>8</sub>

| COLD BREW |                             |                         |
|-----------|-----------------------------|-------------------------|
| Red Eye   | Cold Brew, 1 Shot Espresso  | 210 <sup>®</sup>        |
| Black Eye | Cold Brew, 2 Shots Espresso | <b>230</b> <sup>8</sup> |
| Dead Eye  | Cold Brew, 3 Shots Espresso | <b>250</b> <sup>8</sup> |