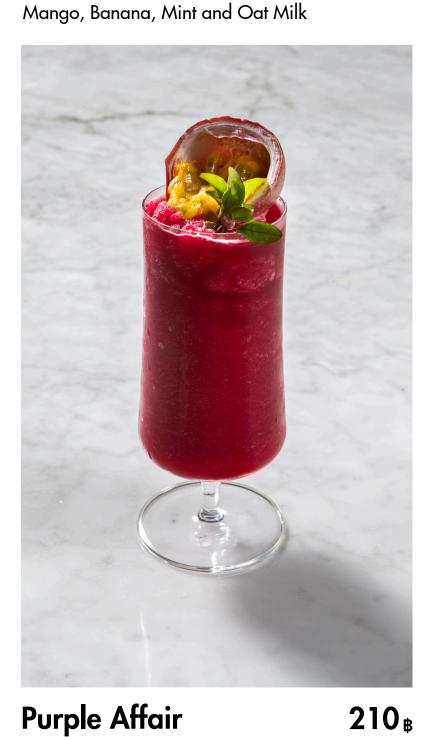

# SMOOTHIES

Enjoy our Fresh Smoothies, Blended with Ripe Fruits and Natural Ingredients.

The Classic 220<sup>®</sup>

(Choose your 3 Favorite Ingredients)
Banana | Mango | Strawberry, Berries | Watermelon | Coconut Water | Coconut Yogurt
Add Extra Ingredients +25B

Mango Fresh 230<sub>B</sub>

Beetroot, Watermelon, Apple Cider,

Orange, Tomato, Red Apple, Strawberry, Celery, and Passion Fruit Syrup

Honey Passion Syrup, and Lime Juice

Violet Butterfly
Butterfly Pea, Strawberry, Blackberry, Honey, and Lemon Juice

210  $\mbox{\ B}$ 

Mango Lassi (▲)
Mango, Coconut Yogurt, Cardamon, Palm Syrup, and Milk

**220**<sub>B</sub>