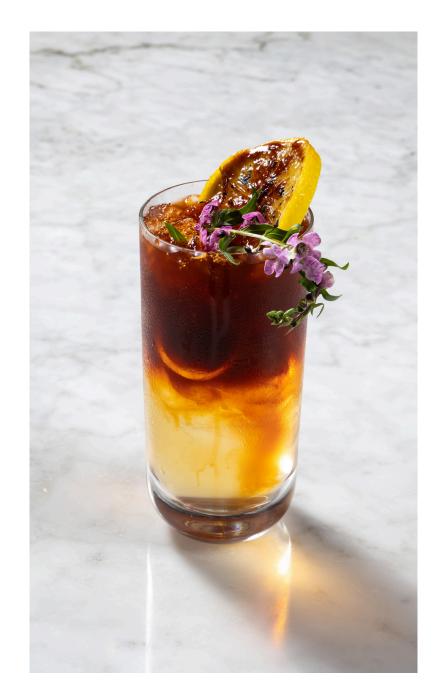

# **OUR SIGNATURE COFFEE**

Black & White

Espresso Shot, Tonic Water, Palm
Syrup, Mint Leaves, and Lime Juice

Moonlight  $250_{\,\mathrm{B}}$  Cold Brew, Yuzu, Soda Water and Palm Syrup

Espresso Shot, Watermelon, Palm Syrup, and Lemon Juice