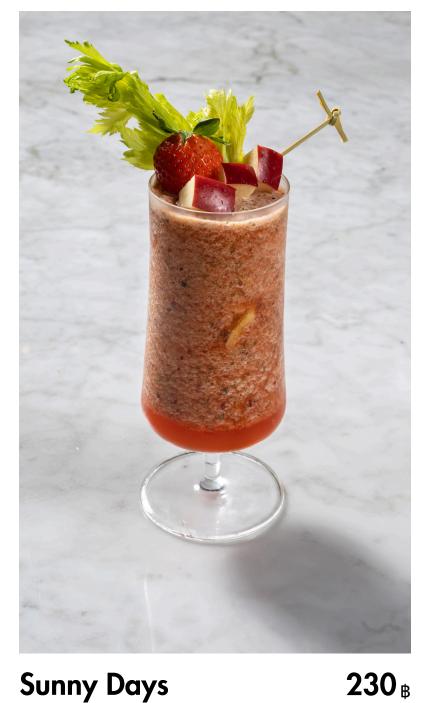

# SMOOTHIES

Enjoy our Fresh Smoothies, Blended with Ripe Fruits and Natural Ingredients.

The Classic 220<sup>®</sup>

(Choose your 3 Favorite Ingredients)
Banana | Mango | Strawberry, Berries | Watermelon | Coconut Water | Coconut Yogurt
Add Extra Ingredients +25B

Mango Fresh 230<sub>B</sub>

Beetroot, Watermelon, Apple Cider,

Orange, Tomato, Red Apple, Strawberry, Celery, and Passion Fruit Syrup

Honey Passion Syrup, and Lime Juice

Violet Butterfly
Butterfly Pea, Strawberry, Blackberry, Honey, and Lemon Juice