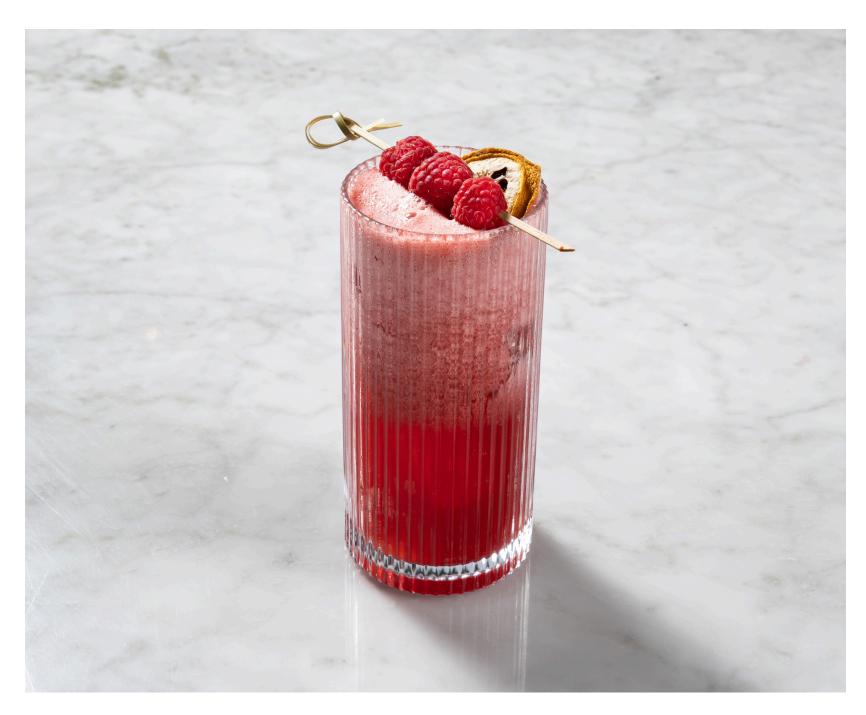

Mango Fresh 230<sub>B</sub>

Beetroot, Watermelon, Apple Cider,

Orange, Tomato, Red Apple, Strawberry, Celery, and Passion Fruit Syrup

Honey Passion Syrup, and Lime Juice

Violet Butterfly
Butterfly Pea, Strawberry, Blackberry, Honey, and Lemon Juice