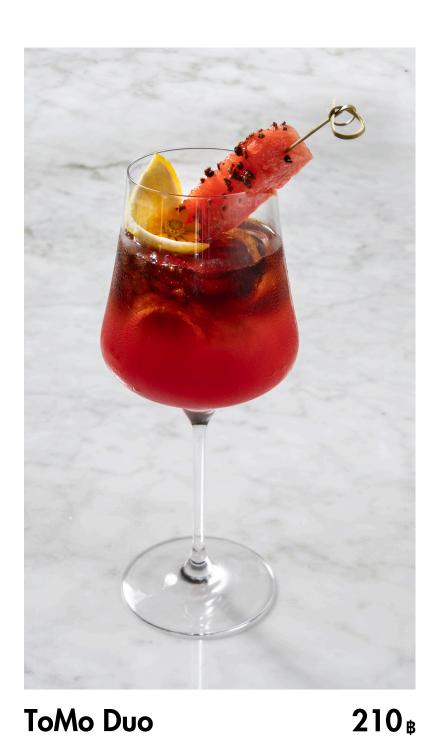

| Latte             | 130 ₿       |  |
| Double Espresso                                 | 130 ₿         | Flat White        | <b>120 </b> |  |
| Americano                                       | 130 B         | Mocha             | 140 #       |  |
| Long Black                                      | 130 B         | Hazelnut Latte    | 210         |  |
| Espresso Macchiato                              | 11 <b>0</b> ® | Caramel Macchiato | 200         |  |
| Cappuccino                                      | 130 ₿         |                   |             |  |



Affogato  $250_{\,\mathrm{B}}$ 



# **OUR SIGNATURE COFFEE**



Black & White

Espresso Shot, Tonic Water, Palm
Syrup, Mint Leaves, and Lime Juice



Moonlight  $250_{\,\mathrm{B}}$  Cold Brew, Yuzu, Soda Water and Palm Syrup



Espresso Shot, Watermelon, Palm Syrup, and Lemon Juice



Coco Coff (▲) 250 <sup>B</sup>

Espresso Shot, Milk, Coconut
Water, Coconut Syrup, Whipping
Cream and Pink Salt



# **COLD BREW**



Cold Brew 180<sub>8</sub>

| COLD BREW |                             |                         |
|-----------|-----------------------------|-------------------------|
| Red Eye   | Cold Brew, 1 Shot Espresso  | 210 <sup>®</sup>        |
| Black Eye | Cold Brew, 2 Shots Espresso | <b>230</b> <sup>8</sup> |
| Dead Eye  | Cold Brew, 3 Shots Espresso | <b>250</b> <sup>8</sup> |

Milk options available: Whole milk - Skimmed milk - Soy milk Almond milk  $+25\mathbb{B}$  - Oat milk  $+25\mathbb{B}$ 



# WATER

**Chim Chim Filtered Water** 

Mineral Water 808
Sparking Water 808

San Pellegrino

Regular 170