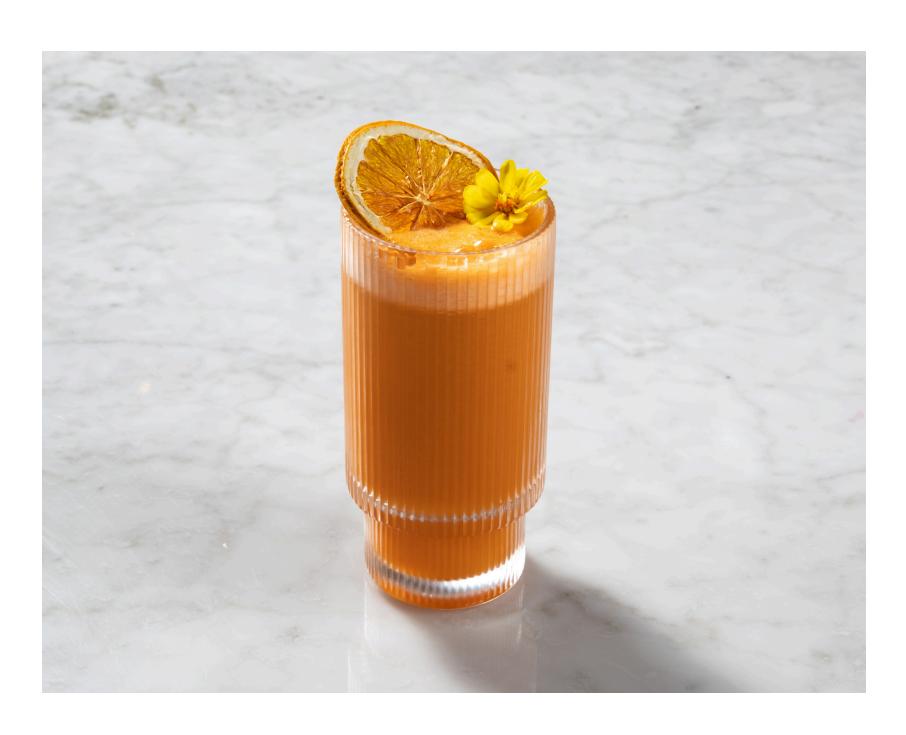

I Immunity booster ( ■ )

Beetroot, Carrots, Pineapple, Ginger, and

Lemon Juice

Cool Summer 180<sub>B</sub> | Hydration & Recovery

Watermelon, Pineapple, Strawberry, Mint, and Lemon Juice

Sunshine | Energizer (◀)

**170**<sub>₿</sub>

Green Apple, Carrot, Celery, Orange, Turmeric, and Lemon Juice