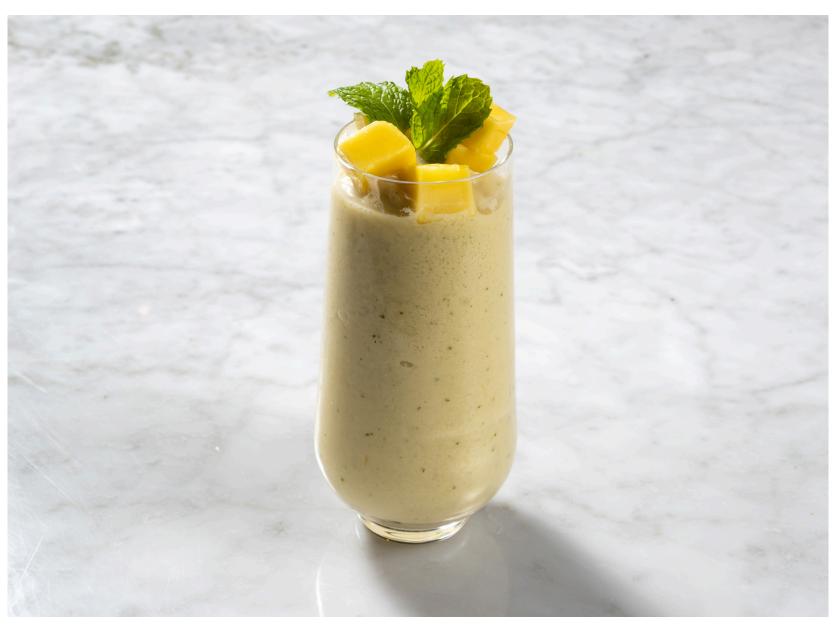

# SMOOTHIES

Enjoy our Fresh Smoothies, Blended with Ripe Fruits and Natural Ingredients.

The Classic 220<sup>®</sup>

(Choose your 3 Favorite Ingredients)
Banana | Mango | Strawberry, Berries | Watermelon | Coconut Water | Coconut Yogurt
Add Extra Ingredients +25B

Mango Fresh 230<sub>B</sub>

Beetroot, Watermelon, Apple Cider,

Orange, Tomato, Red Apple, Strawberry, Celery, and Passion Fruit Syrup

Honey Passion Syrup, and Lime Juice

Violet Butterfly
Butterfly Pea, Strawberry, Blackberry, Honey, and Lemon Juice

210  $\mbox{\ B}$ 

Mango Lassi (▲)
Mango, Coconut Yogurt, Cardamon, Palm Syrup, and Milk

**220**<sub>B</sub>